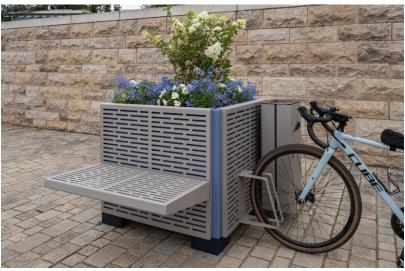

# **ONE POT PARK**

Customised looks can be created using the design covers that are easy to attach to the side walls. Play with colours and design multi-coloured planters to suit your taste. Benches, litter bins and bike stands can also be attached to these design covers, creating our versatile "One Pot Park".