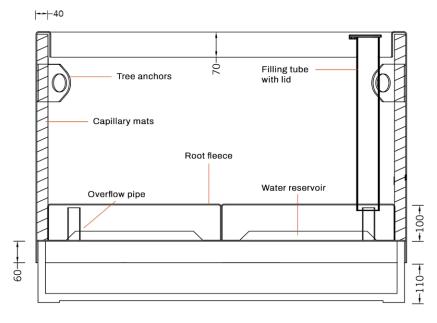

# **PLANT CARE SYSTEM**

For optimum plant care.
Optionally available for every planter.

Water reservoir
Stop-end system as intermediate shelf
Water overflow with a height of approx. 100 mm
Filling tube with lid for manual filling of the reservoir
Root fleece over the reservoir to prevent dirt in the water

2. Interior wall panelling Capillary plant mats on the sides improve the water supply in the upper area and also serve as heat and frost protection.