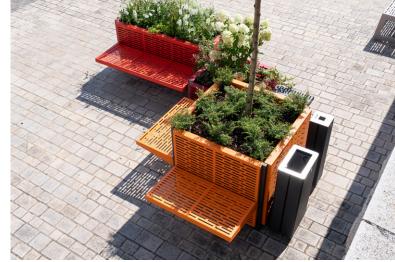

# **ONE POT PARK**

Customised looks can be created using the design covers that are easy to attach to the side walls. Play with colours and design multi-coloured planters to suit your taste. Benches, litter bins and bike stands can also be attached to these design covers, creating our versatile "One Pot Park".