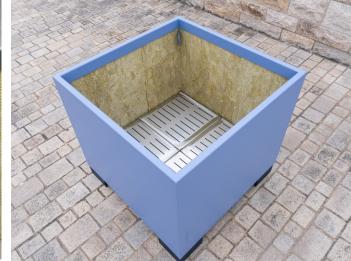

## **DIMENSIONS**

Length: 1750 mm
Width: 1000 mm
Height: 1000 mm
Capacity: 1558 L
Weight: 145 kg

#### FRAME

Stainless steel type 304 I powder-coated

# **BASES**

Choice of 4 different bases

Three of the bases are suitable for forklift transportation and can be driven under with a fork.

1. Straight corner feet

4. Platform with stepless levelling function