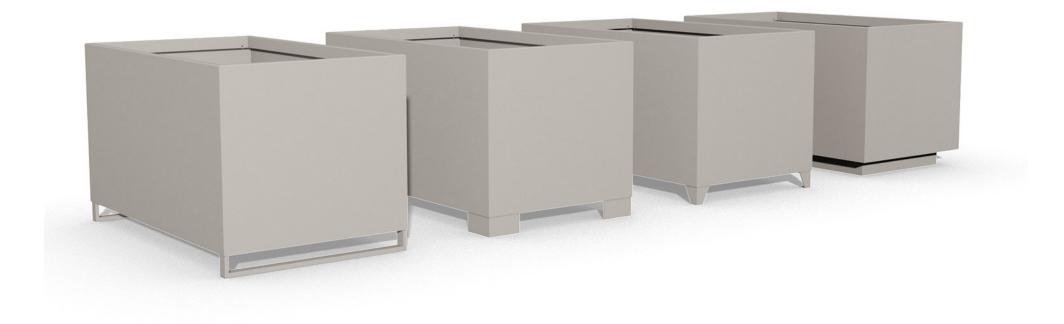

# **BASES**

Choice of 4 different bases

Three of the bases are suitable for forklift transportation and can be driven under with a fork.

1. Straight corner feet

4. Platform with stepless levelling function

# **FEATURES**

Tree anchors in all 4 corners

2. Angled corner feet