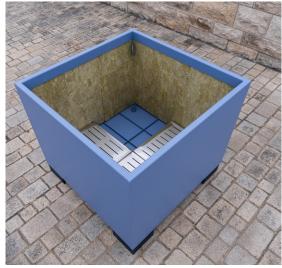

## **DIMENSIONS**

Length: 1750 mm
Width: 1000 mm
Height: 1000 mm
Capacity: 1558 L
Weight: 145 kg

#### FRAME

Stainless steel type 304 I powder-coated

# **BASES**

Choice of 4 different bases

Three of the bases are suitable for forklift transportation and can be driven under with a fork.

1. Straight corner feet

4. Platform with stepless levelling function