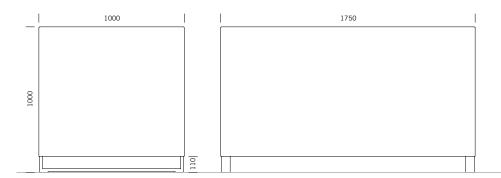

## **DIMENSIONS**

Length: 1750 mm
Width: 1000 mm
Height: 1000 mm
Capacity: 1558 L
Weight: 145 kg