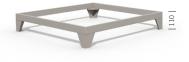

#### BASES

Choice of 4 different bases

Three of the bases are suitable for forklift transportation and can be driven under with a fork.

1. Straight corner feet

4. Platform with stepless levelling function

We recommend lifting straps for safe transportation of this base.