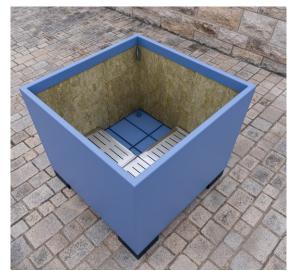

### PLANTER 300

Size 33

#### DIMENSIONS

| Length:   | 1750 mm |
|-----------|---------|
| Width:    | 1000 mm |
| Height:   | 800 mm  |
| Capacity: | 1208 L  |
| Weight:   | 120 kg  |
|           |         |