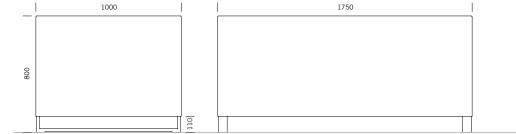

#### DIMENSIONS

| Length:   | 1750 mm |
|-----------|---------|
| Width:    | 1000 mm |
| Height:   | 800 mm  |
| Capacity: | 1208 L  |
| Weight:   | 120 kg  |
|           |         |