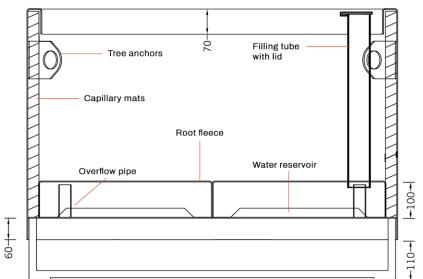

### PLANT CARE SYSTEM

For optimum plant care. Optionally available for every planter.

1. Water reservoir Stop-end system as intermediate shelf Water overflow with a height of approx. 100 mm Filling tube with lid for manual filling of the reservoir Root fleece over the reservoir to prevent dirt in the water

2. Interior wall panelling Capillary plant mats on the sides improve the water supply in the upper area and also serve as heat and frost protection. **├--**|-40