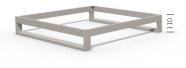

#### BASES

Choice of 4 different bases

Three of the bases are suitable for forklift transportation and can be driven under with a fork.

1. Straight corner feet

4. Platform with stepless levelling function