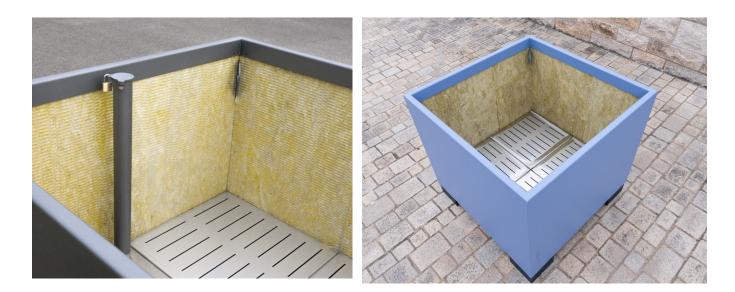

### PLANT CARE SYSTEM

For optimum plant care. Optionally available for every planter.

1. Water reservoir Stop-end system as intermediate shelf Water overflow with a height of approx. 100 mm Filling tube with lid for manual filling of the reservoir Root fleece over the reservoir to prevent dirt in the water

2. Interior wall panelling Capillary plant mats on the sides improve the water supply in the upper area and also serve as heat and frost protection. **├--**|-40