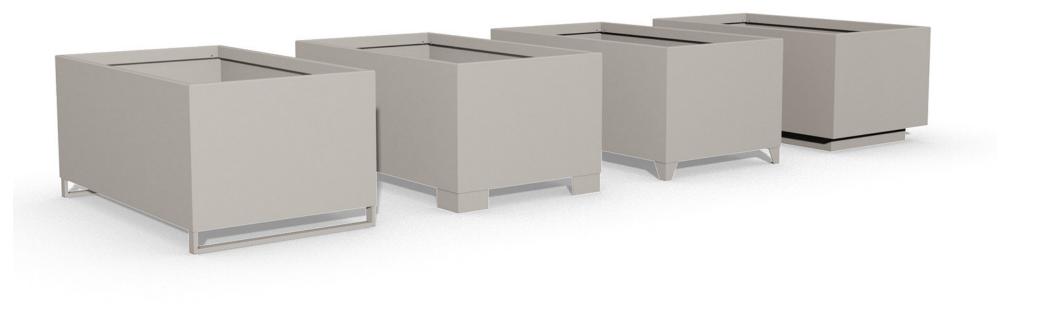

### PLANTER 300

Size 33

#### BASES

Choice of 4 different bases

Three of the bases are suitable for forklift transportation and can be driven under with a fork.

1. Straight corner feet

4. Platform with stepless levelling function

#### **OPTIONAL FEATURES**

Plant Care System

2. Angled corner feet

Tree anchors in all 4 corners

FEATURES

3. Skid-base