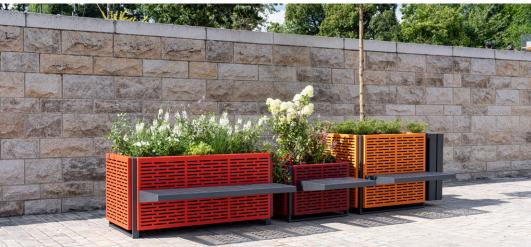

# **ONE POT PARK**

Customised looks can be created using the design covers that are easy to attach to the side walls. Play with colours and design multi-coloured planters to suit your taste. Benches, litter bins and bike stands can also be attached to these design covers, creating our versatile "One Pot Park".