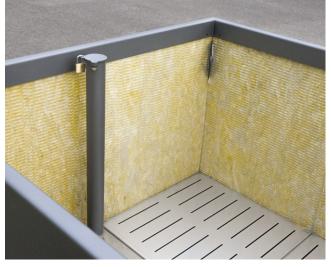

## **PLANT CARE SYSTEM**

For optimum plant care.
Optionally available for every planter.

Water reservoir
Stop-end system as intermediate shelf
Water overflow with a height of approx. 100 mm
Filling tube with lid for manual filling of the reservoir
Root fleece over the reservoir to prevent dirt in the water

2. Interior wall panelling Capillary plant mats on the sides improve the water supply in the upper area and also serve as heat and frost protection.