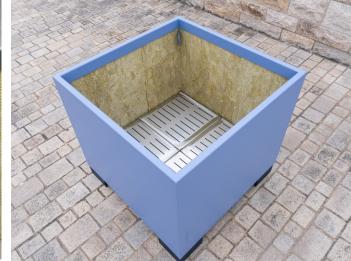

## **DIMENSIONS**

Length: 1500 mm
Width: 1000 mm
Height: 1000 mm
Capacity: 1335 L
Weight: 130 kg

#### FRAME

Stainless steel type 304 I powder-coated

### **BASES**

Choice of 4 different bases

Three of the bases are suitable for forklift transportation and can be driven under with a fork.

1. Straight corner feet

4. Platform with stepless levelling function