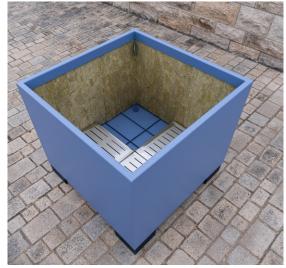

## **DIMENSIONS**

Length: 1500 mm
Width: 1000 mm
Height: 1000 mm
Capacity: 1335 L
Weight: 130 kg

#### FRAME

Stainless steel type 304 I powder-coated

### **BASES**

Choice of 4 different bases

Three of the bases are suitable for forklift transportation and can be driven under with a fork.

1. Straight corner feet

4. Platform with stepless levelling function