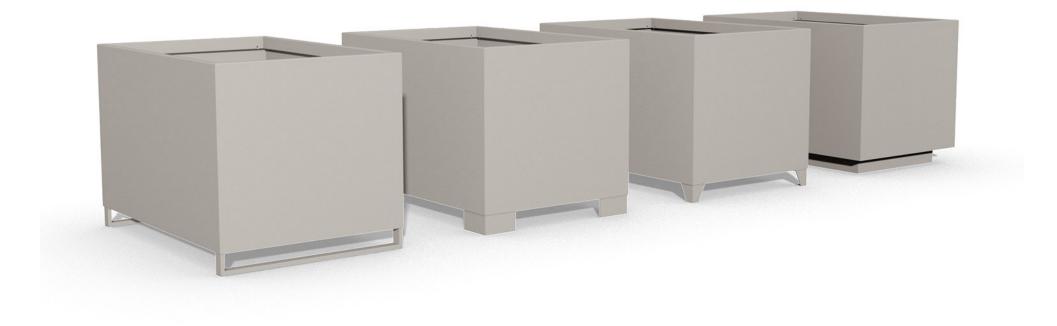

### **BASES**

Choice of 4 different bases

Three of the bases are suitable for forklift transportation and can be driven under with a fork.

1. Straight corner feet

4. Platform with stepless levelling function

**FEATURES** 

Tree anchors in all 4 corners

2. Angled corner feet

OPTIONAL FEATURES

Plant Care System

er feet 3. Skid-base

We recommend lifting straps for safe transportation of this base.