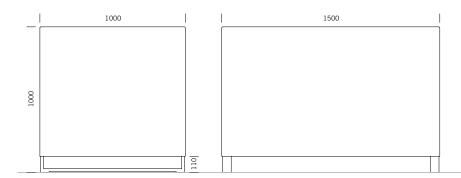

## **DIMENSIONS**

Length: 1500 mm
Width: 1000 mm
Height: 1000 mm
Capacity: 1335 L
Weight: 130 kg