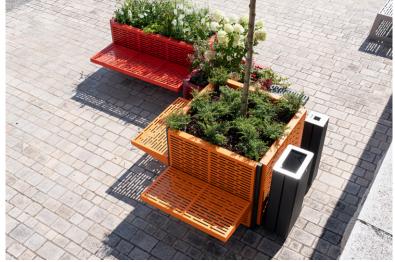

# **ONE POT PARK**

Customised looks can be created using the design covers that are easy to attach to the side walls. Play with colours and design multi-coloured planters to suit your taste. Benches, litter bins and bike stands can also be attached to these design covers, creating our versatile "One Pot Park".