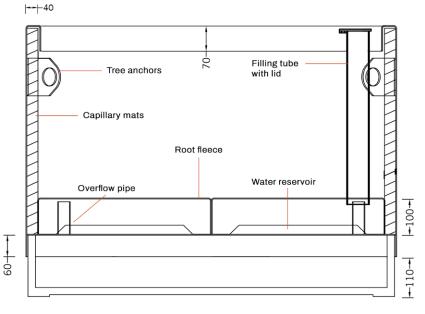

## **PLANT CARE SYSTEM**

For optimum plant care.
Optionally available for every planter.

Water reservoir
Stop-end system as intermediate shelf
Water overflow with a height of approx. 100 mm
Filling tube with lid for manual filling of the reservoir
Root fleece over the reservoir to prevent dirt in the water

2. Interior wall panelling Capillary plant mats on the sides improve the water supply in the upper area and also serve as heat and frost protection.