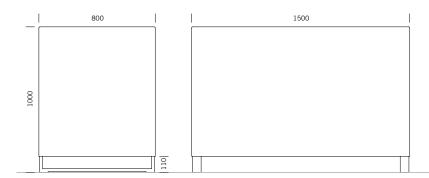

## **DIMENSIONS**

Length: 1500 mm
Width: 800 mm
Height: 1000 mm
Capacity: 1068 L
Weight: 115 kg