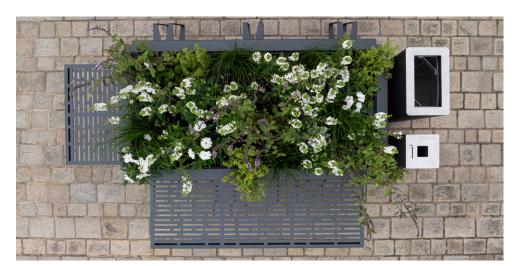

# **PLANT CARE SYSTEM**

For optimum plant care.
Optionally available for every planter.

Water reservoir
Stop-end system as intermediate shelf
Water overflow with a height of approx. 100 mm
Filling tube with lid for manual filling of the reservoir
Root fleece over the reservoir to prevent dirt in the water