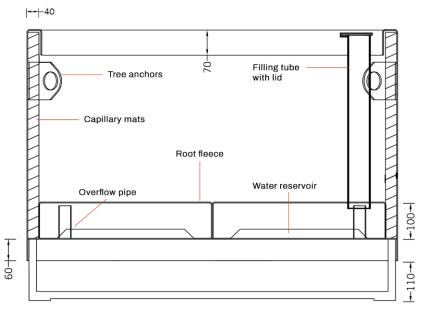

# FEATURES

Tree anchors in all 4 corners

2. Angled corner feet

# **PLANT CARE SYSTEM**

For optimum plant care.
Optionally available for every planter.

Water reservoir
Stop-end system as intermediate shelf
Water overflow with a height of approx. 100 mm
Filling tube with lid for manual filling of the reservoir
Root fleece over the reservoir to prevent dirt in the water

2. Interior wall panelling Capillary plant mats on the sides improve the water supply in the upper area and also serve as heat and frost protection.

Size 31