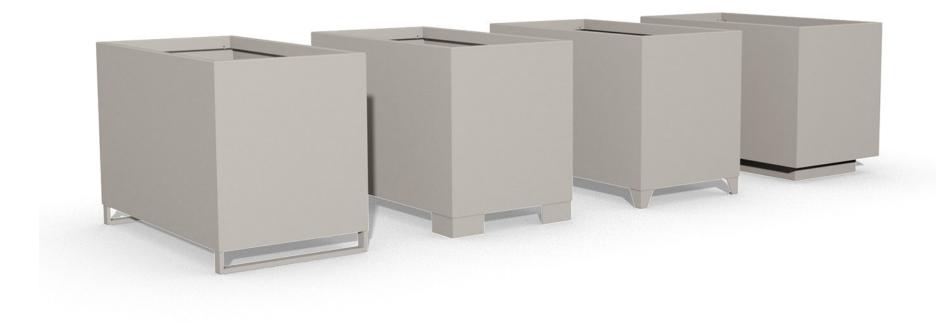

### **BASES**

Choice of 4 different bases

Three of the bases are suitable for forklift transportation and can be driven under with a fork.

1. Straight corner feet

# FEATURES

Tree anchors in all 4 corners

2. Angled corner feet