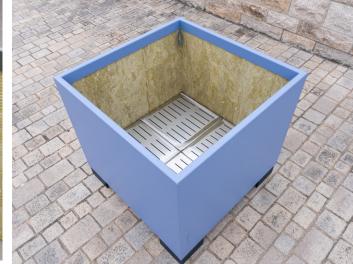

#### FRAME

Stainless steel type 304 I powder-coated

### **BASES**

Choice of 4 different bases

Three of the bases are suitable for forklift transportation and can be driven under with a fork.

1. Straight corner feet