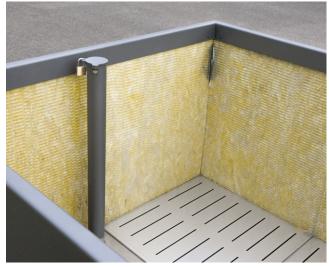

2. Interior wall panelling Capillary plant mats on the sides improve the water supply in the upper area and also serve as heat and frost protection.

Size 31