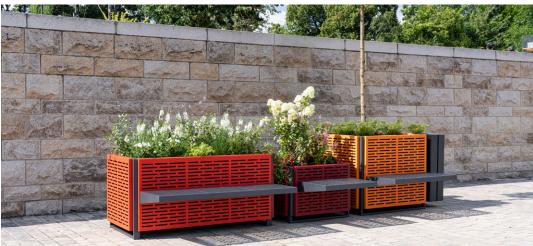

# **ONE POT PARK**

Customised looks can be created using the design covers that are easy to attach to the side walls. Play with colours and design multi-coloured planters to suit your taste. Benches, litter bins and bike stands can also be attached to these design covers, creating our versatile "One Pot Park".