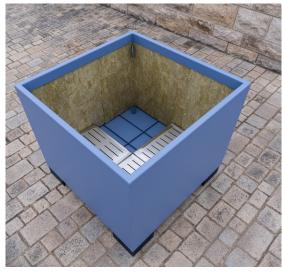

# **PLANT CARE SYSTEM**

For optimum plant care.
Optionally available for every planter.

Water reservoir
Stop-end system as intermediate shelf
Water overflow with a height of approx. 100 mm
Filling tube with lid for manual filling of the reservoir
Root fleece over the reservoir to prevent dirt in the water

2. Interior wall panelling Capillary plant mats on the sides improve the water supply in the upper area and also serve as heat and frost protection.

Size 31