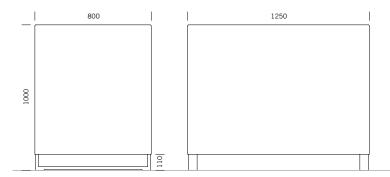

## **DIMENSIONS**

Length: 1250 mm
Width: 800 mm
Height: 1000 mm
Capacity: 890 L
Weight: 100 kg