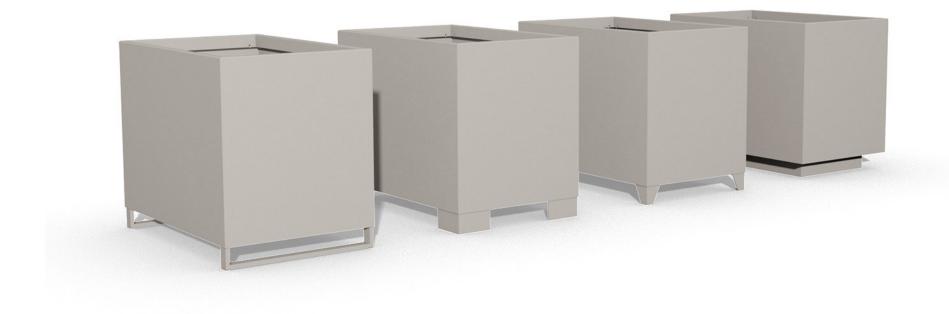

#### BASES

Choice of 4 different bases

Three of the bases are suitable for forklift transportation and can be driven under with a fork.

1. Straight corner feet

## FEATURES

Tree anchors in all 4 corners

2. Angled corner feet

### OPTIONAL FEATURES

Plant Care System

3. Skid-base

4. Platform with stepless levelling function

We recommend lifting straps for safe transportation of this base.

Size 29