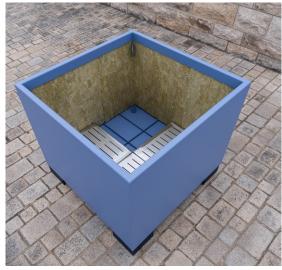

## **DIMENSIONS**

Length: 1250 mm
Width: 800 mm
Height: 1000 mm
Capacity: 890 L
Weight: 100 kg

#### FRAME

Stainless steel type 304 I powder-coated