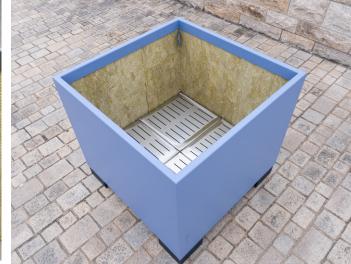

## **DIMENSIONS**

Length: 1250 mm
Width: 800 mm
Height: 1000 mm
Capacity: 890 L
Weight: 100 kg

#### FRAME

Stainless steel type 304 I powder-coated