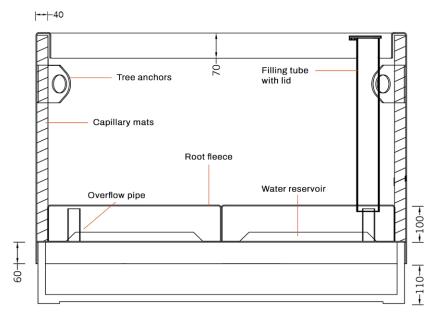

# **PLANT CARE SYSTEM**

For optimum plant care.
Optionally available for every planter.

Water reservoir
Stop-end system as intermediate shelf
Water overflow with a height of approx. 100 mm
Filling tube with lid for manual filling of the reservoir
Root fleece over the reservoir to prevent dirt in the water

2. Interior wall panelling Capillary plant mats on the sides improve the water supply in the upper area and also serve as heat and frost protection.

Size 29