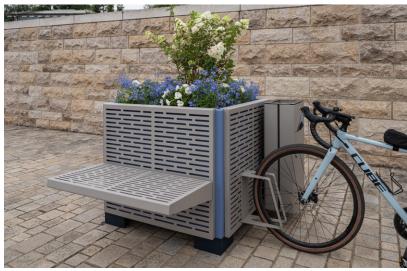

# **ONE POT PARK**

Customised looks can be created using the design covers that are easy to attach to the side walls. Play with colours and design multi-coloured planters to suit your taste. Benches, litter bins and bike stands can also be attached to these design covers, creating our versatile "One Pot Park".