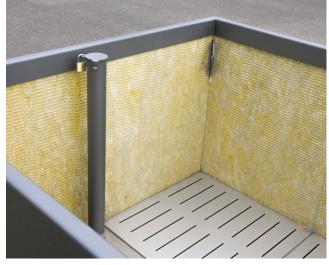

# **PLANT CARE SYSTEM**

For optimum plant care.
Optionally available for every planter.

Water reservoir
Stop-end system as intermediate shelf
Water overflow with a height of approx. 100 mm
Filling tube with lid for manual filling of the reservoir
Root fleece over the reservoir to prevent dirt in the water

2. Interior wall panelling Capillary plant mats on the sides improve the water supply in the upper area and also serve as heat and frost protection.

Size 29