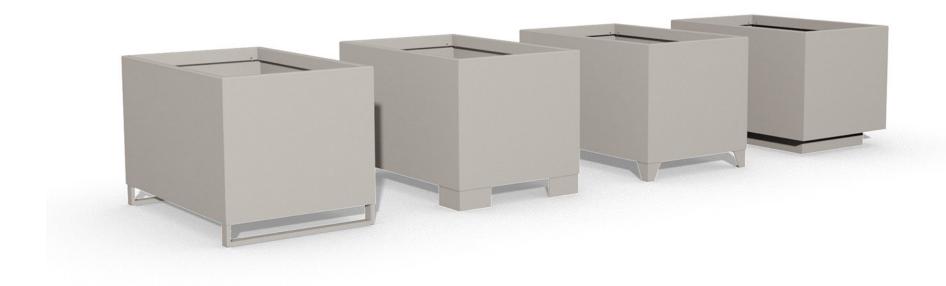

### **BASES**

Choice of 4 different bases

Three of the bases are suitable for forklift transportation and can be driven under with a fork.

1. Straight corner feet

### **FEATURES**

Tree anchors in all 4 corners

2. Angled corner feet

## OPTIONAL FEATURES

Plant Care System

Skid-base

4. Platform with stepless levelling function

We recommend lifting straps for safe transportation of this base.

Size 28