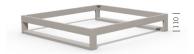

### **BASES**

Choice of 4 different bases

Three of the bases are suitable for forklift transportation and can be driven under with a fork.

1. Straight corner feet