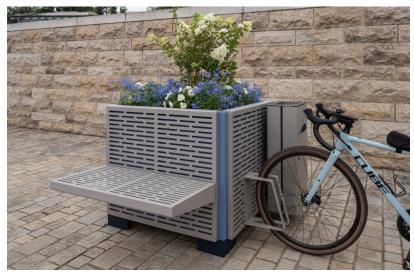

# **ONE POT PARK**

Customised looks can be created using the design covers that are easy to attach to the side walls. Play with colours and design multi-coloured planters to suit your taste. Benches, litter bins and bike stands can also be attached to these design covers, creating our versatile "One Pot Park".