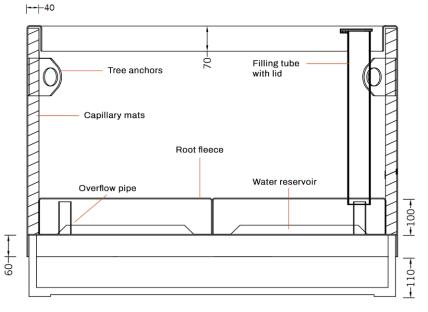

# **PLANT CARE SYSTEM**

For optimum plant care.
Optionally available for every planter.

Water reservoir
Stop-end system as intermediate shelf
Water overflow with a height of approx. 100 mm
Filling tube with lid for manual filling of the reservoir
Root fleece over the reservoir to prevent dirt in the water

2. Interior wall panelling Capillary plant mats on the sides improve the water supply in the upper area and also serve as heat and frost protection.

Size 28