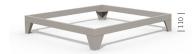

### **BASES**

Choice of 4 different bases

Three of the bases are suitable for forklift transportation and can be driven under with a fork.

1. Straight corner feet

### **FEATURES**

Tree anchors in all 4 corners

2. Angled corner feet