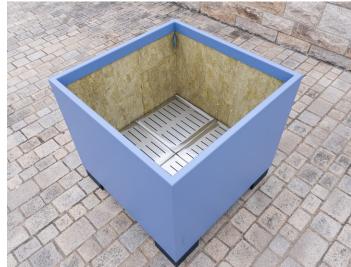

# **PLANT CARE SYSTEM**

For optimum plant care.
Optionally available for every planter.

Water reservoir
Stop-end system as intermediate shelf
Water overflow with a height of approx. 100 mm
Filling tube with lid for manual filling of the reservoir
Root fleece over the reservoir to prevent dirt in the water

2. Interior wall panelling Capillary plant mats on the sides improve the water supply in the upper area and also serve as heat and frost protection.

Size 28