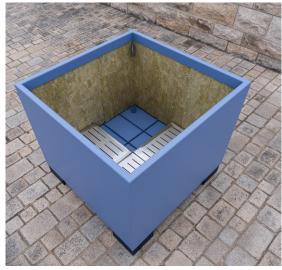

# **PLANT CARE SYSTEM**

For optimum plant care.
Optionally available for every planter.

Water reservoir
Stop-end system as intermediate shelf
Water overflow with a height of approx. 100 mm
Filling tube with lid for manual filling of the reservoir
Root fleece over the reservoir to prevent dirt in the water