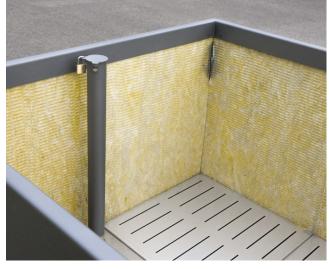

2. Interior wall panelling Capillary plant mats on the sides improve the water supply in the upper area and also serve as heat and frost protection.

Size 28