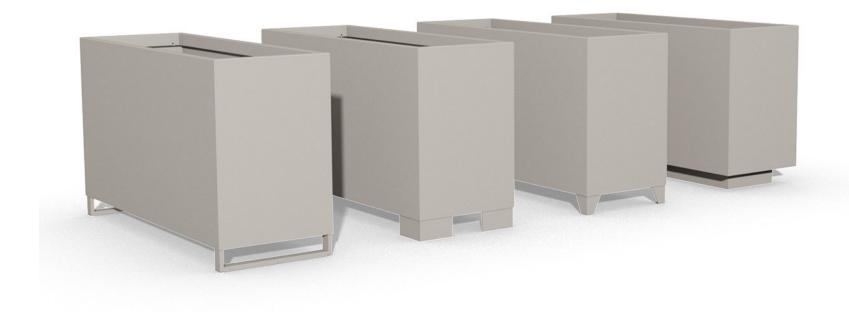

### BASES

Choice of 4 different bases

Three of the bases are suitable for forklift transportation and can be driven under with a fork.

1. Straight corner feet

**FEATURES** 

OPTIONAL FEATURES

Plant Care System

2. Angled corner feet

Tree anchors in all 4 corners

3. Skid-base

4. Platform with stepless levelling function

We recommend lifting straps for safe transportation of this base.