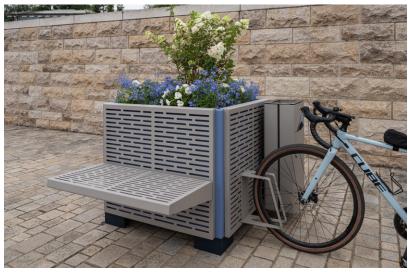

# **ONE POT PARK**

Customised looks can be created using the design covers that are easy to attach to the side walls. Play with colours and design multi-coloured planters to suit your taste. Benches, litter bins and bike stands can also be attached to these design covers, creating our versatile "One Pot Park".