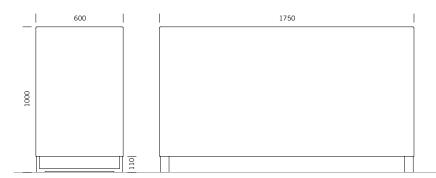

### **DIMENSIONS**

Length: 1750 mm 600 mm Width: Height: 1000 mm Capacity: 935 L Weight: 115 kg