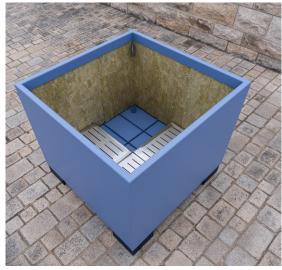

## **PLANT CARE SYSTEM**

For optimum plant care.
Optionally available for every planter.

Water reservoir
Stop-end system as intermediate shelf
Water overflow with a height of approx. 100 mm
Filling tube with lid for manual filling of the reservoir
Root fleece over the reservoir to prevent dirt in the water

2. Interior wall panelling Capillary plant mats on the sides improve the water supply in the upper area and also serve as heat and frost protection.