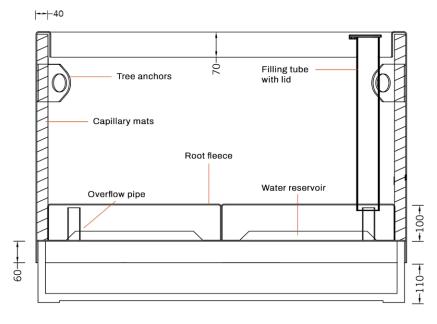

## **PLANT CARE SYSTEM**

For optimum plant care.
Optionally available for every planter.

Water reservoir
Stop-end system as intermediate shelf
Water overflow with a height of approx. 100 mm
Filling tube with lid for manual filling of the reservoir
Root fleece over the reservoir to prevent dirt in the water

2. Interior wall panelling Capillary plant mats on the sides improve the water supply in the upper area and also serve as heat and frost protection.