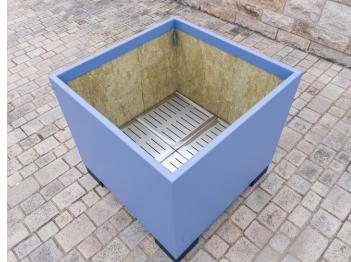

## **PLANT CARE SYSTEM**

For optimum plant care.
Optionally available for every planter.

Water reservoir
Stop-end system as intermediate shelf
Water overflow with a height of approx. 100 mm
Filling tube with lid for manual filling of the reservoir
Root fleece over the reservoir to prevent dirt in the water

2. Interior wall panelling Capillary plant mats on the sides improve the water supply in the upper area and also serve as heat and frost protection.