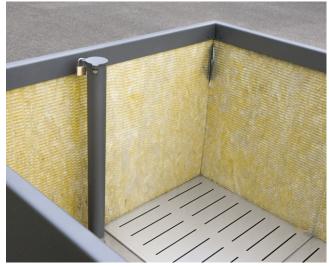

## **PLANT CARE SYSTEM**

For optimum plant care.
Optionally available for every planter.

Water reservoir
Stop-end system as intermediate shelf
Water overflow with a height of approx. 100 mm
Filling tube with lid for manual filling of the reservoir
Root fleece over the reservoir to prevent dirt in the water

2. Interior wall panelling Capillary plant mats on the sides improve the water supply in the upper area and also serve as heat and frost protection.