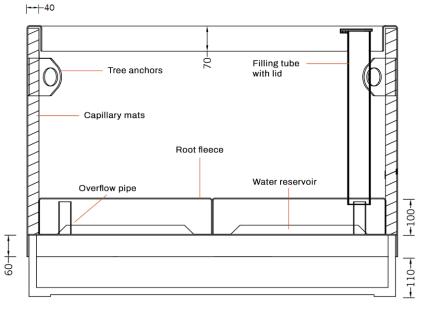

# **PLANT CARE SYSTEM**

For optimum plant care.
Optionally available for every planter.

Water reservoir
Stop-end system as intermediate shelf
Water overflow with a height of approx. 100 mm
Filling tube with lid for manual filling of the reservoir
Root fleece over the reservoir to prevent dirt in the water

2. Interior wall panelling Capillary plant mats on the sides improve the water supply in the upper area and also serve as heat and frost protection.

Size 26