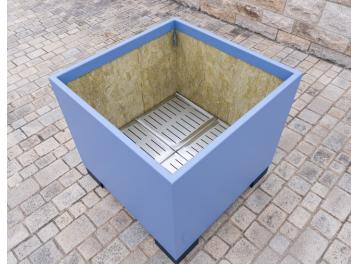

### **DIMENSIONS**

Length:1750 mmWidth:600 mmHeight:800 mmCapacity:725 LWeight:95 kg

### FRAME

Stainless steel type 304 I powder-coated

110