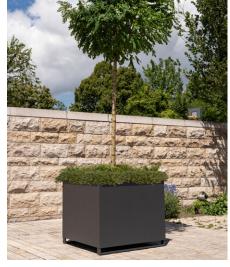

### **DIMENSIONS**

Length:1750 mmWidth:600 mmHeight:800 mmCapacity:725 LWeight:95 kg

### FRAME

Stainless steel type 304 I powder-coated

110