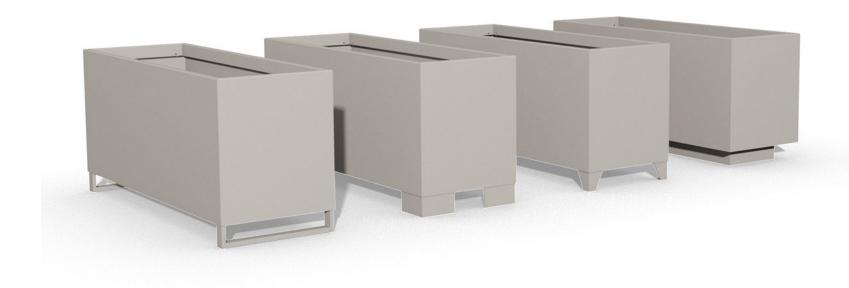

## **BASES**

Choice of 4 different bases

Three of the bases are suitable for forklift transportation and can be driven under with a fork.

1. Straight corner feet

## **FEATURES**

Tree anchors in all 4 corners

2. Angled corner feet

### OPTIONAL FEATURES

Plant Care System

3. Skid-base

4. Platform with stepless levelling function

We recommend lifting straps for safe transportation of this base.

Size 26