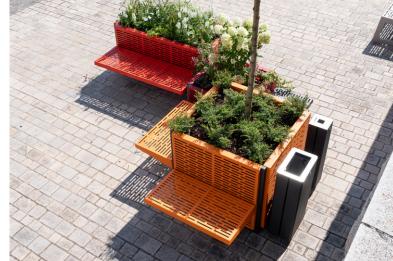

# **ONE POT PARK**

Customised looks can be created using the design covers that are easy to attach to the side walls. Play with colours and design multi-coloured planters to suit your taste. Benches, litter bins and bike stands can also be attached to these design covers, creating our versatile "One Pot Park".