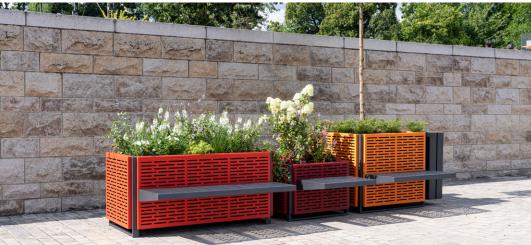

# **ONE POT PARK**

Customised looks can be created using the design covers that are easy to attach to the side walls. Play with colours and design multi-coloured planters to suit your taste. Benches, litter bins and bike stands can also be attached to these design covers, creating our versatile "One Pot Park".