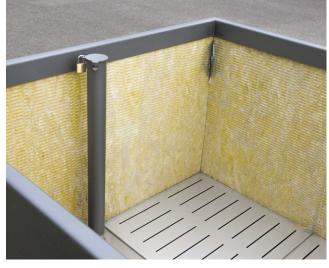

# **PLANT CARE SYSTEM**

For optimum plant care.
Optionally available for every planter.

Water reservoir
Stop-end system as intermediate shelf
Water overflow with a height of approx. 100 mm
Filling tube with lid for manual filling of the reservoir
Root fleece over the reservoir to prevent dirt in the water

2. Interior wall panelling Capillary plant mats on the sides improve the water supply in the upper area and also serve as heat and frost protection.

Size 26