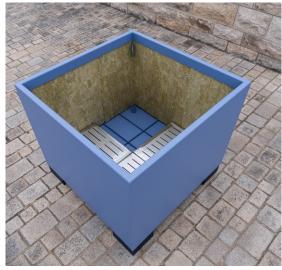

# **PLANT CARE SYSTEM**

For optimum plant care.
Optionally available for every planter.

Water reservoir
Stop-end system as intermediate shelf
Water overflow with a height of approx. 100 mm
Filling tube with lid for manual filling of the reservoir
Root fleece over the reservoir to prevent dirt in the water

2. Interior wall panelling Capillary plant mats on the sides improve the water supply in the upper area and also serve as heat and frost protection.

Size 26