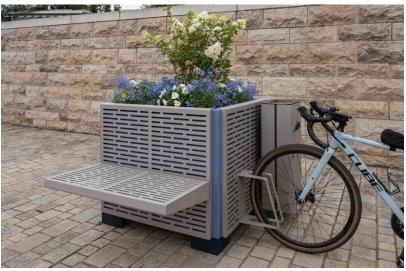

# **ONE POT PARK**

Customised looks can be created using the design covers that are easy to attach to the side walls. Play with colours and design multi-coloured planters to suit your taste. Benches, litter bins and bike stands can also be attached to these design covers, creating our versatile "One Pot Park".