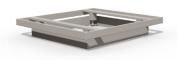

#### BASES

Choice of 4 different bases

Three of the bases are suitable for forklift transportation and can be driven under with a fork.

1. Straight corner feet

4. Platform with stepless levelling function

We recommend lifting straps for safe transportation of this base.