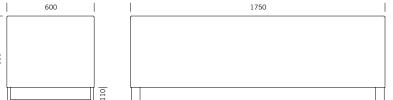

#### FEATURES

Tree anchors in all 4 corners

2. Angled corner feet

Plant Care System

1750 mm 600 mm

600 mm

75 kg

515 L

**GROUND ANCHOR** 

Free positioning

DIMENSIONS

Length:

Width:

Height:

Weight:

Capacity: