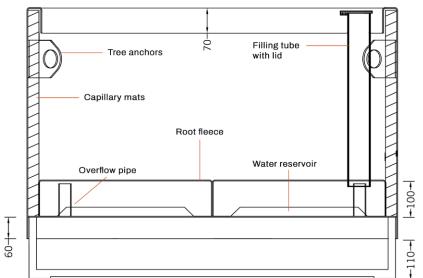

#### PLANT CARE SYSTEM

For optimum plant care. Optionally available for every planter.

1. Water reservoir Stop-end system as intermediate shelf Water overflow with a height of approx. 100 mm Filling tube with lid for manual filling of the reservoir Root fleece over the reservoir to prevent dirt in the water

2. Interior wall panelling Capillary plant mats on the sides improve the water supply in the upper area and also serve as heat and frost protection. **|--**|−40

Size 25