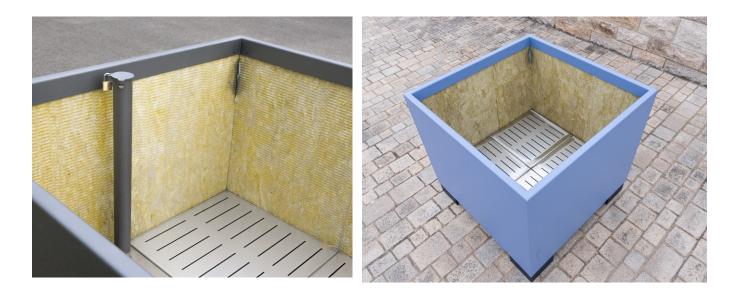

#### PLANT CARE SYSTEM

For optimum plant care. Optionally available for every planter.

1. Water reservoir Stop-end system as intermediate shelf Water overflow with a height of approx. 100 mm Filling tube with lid for manual filling of the reservoir Root fleece over the reservoir to prevent dirt in the water

2. Interior wall panelling Capillary plant mats on the sides improve the water supply in the upper area and also serve as heat and frost protection. **|--**|−40

Size 25