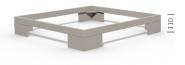

#### BASES

Choice of 4 different bases

Three of the bases are suitable for forklift transportation and can be driven under with a fork.

1. Straight corner feet

4. Platform with stepless levelling function