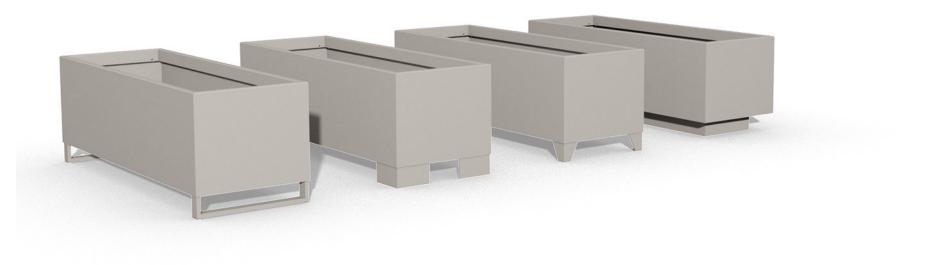

#### BASES

Choice of 4 different bases

Three of the bases are suitable for forklift transportation and can be driven under with a fork.

1. Straight corner feet

4. Platform with stepless levelling function

3. Skid-base