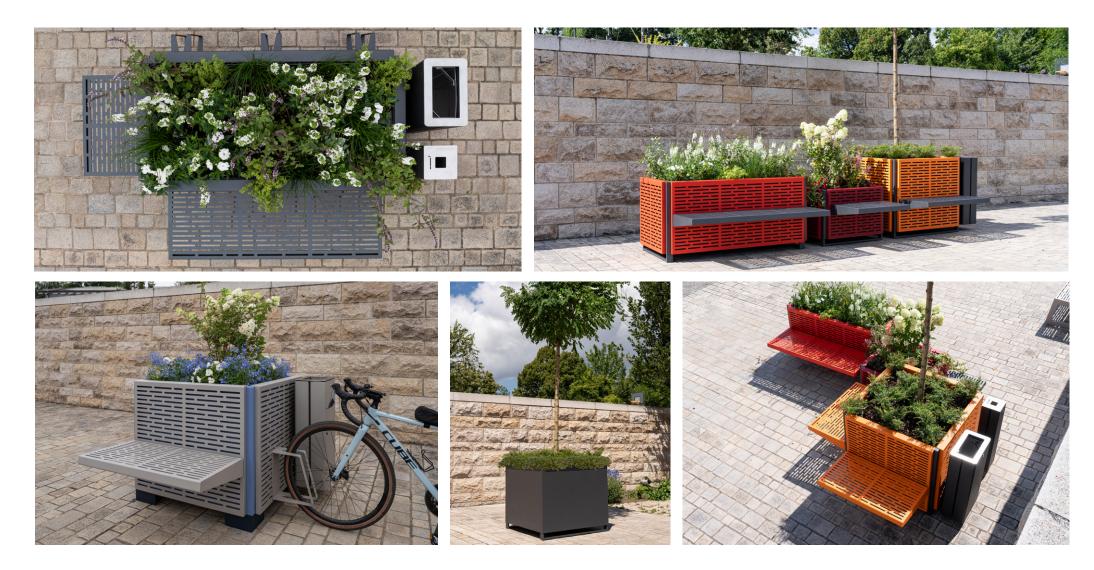

#### **ONE POT PARK**

Customised looks can be created using the design covers that are easy to attach to the side walls. Play with colours and design multi-coloured planters to suit your taste. Benches, litter bins and bike stands can also be attached to these design covers, creating our versatile "One Pot Park".