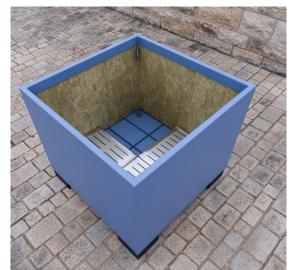

#### FEATURES

Tree anchors in all 4 corners

2. Angled corner feet

Plant Care System

1750 mm 600 mm

600 mm

75 kg

515 L

**GROUND ANCHOR** 

Free positioning

DIMENSIONS

Length:

Width:

Height:

Weight:

Capacity:

#### PLANT CARE SYSTEM

For optimum plant care. Optionally available for every planter.

1. Water reservoir Stop-end system as intermediate shelf Water overflow with a height of approx. 100 mm Filling tube with lid for manual filling of the reservoir Root fleece over the reservoir to prevent dirt in the water

2. Interior wall panelling Capillary plant mats on the sides improve the water supply in the upper area and also serve as heat and frost protection. **|--**|−40

Size 25