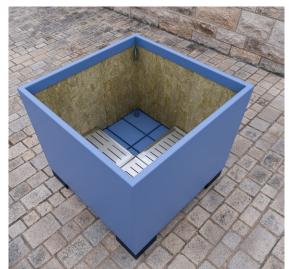

### PLANT CARE SYSTEM

For optimum plant care. Optionally available for every planter.

Water reservoir
Stop-end system as intermediate shelf
Water overflow with a height of approx. 100 mm
Filling tube with lid for manual filling of the reservoir
Root fleece over the reservoir to prevent dirt in the water

2. Interior wall panelling Capillary plant mats on the sides improve the water supply in the upper area and also serve as heat and frost protection. **|--**|−40