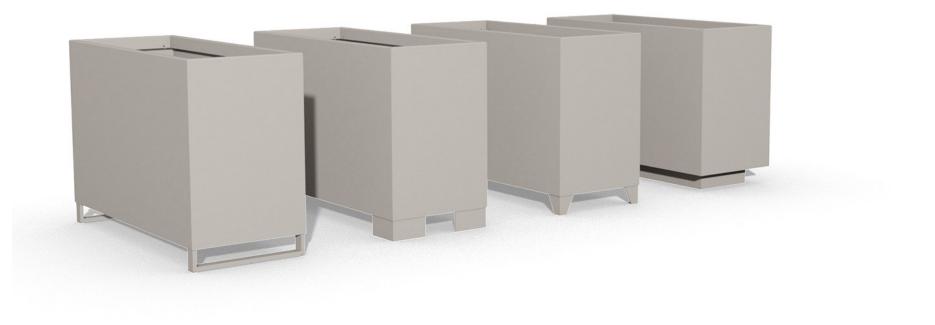

#### BASES

Choice of 4 different bases

Three of the bases are suitable for forklift transportation and can be driven under with a fork.

1. Straight corner feet

4. Platform with stepless levelling function

We recommend lifting straps for safe transportation of this base.

### FEATURES

Tree anchors in all 4 corners

2. Angled corner feet