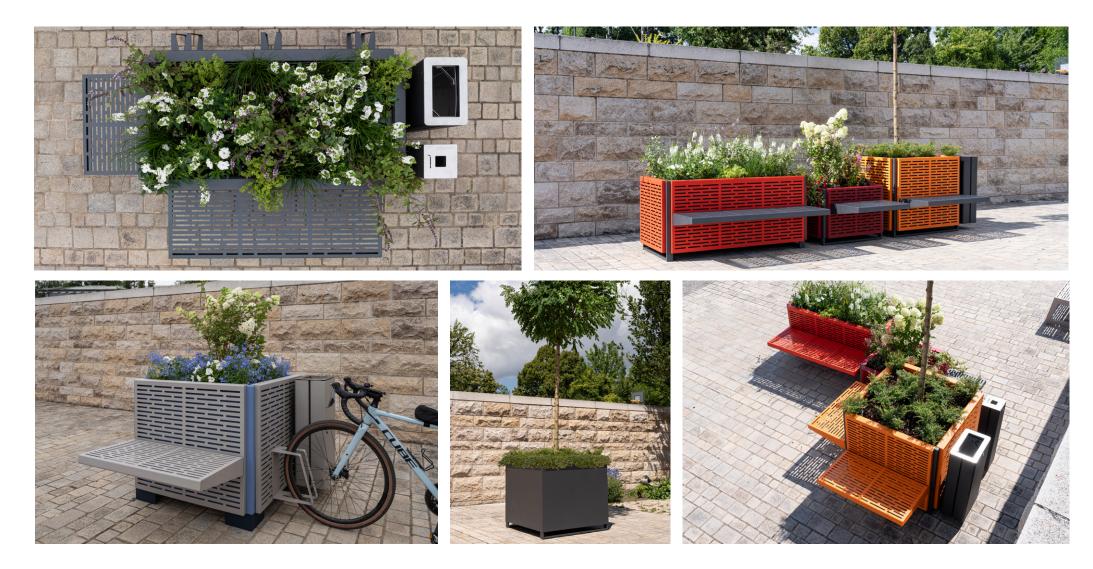

### **ONE POT PARK**

Customised looks can be created using the design covers that are easy to attach to the side walls. Play with colours and design multi-coloured planters to suit your taste. Benches, litter bins and bike stands can also be attached to these design covers, creating our versatile "One Pot Park".