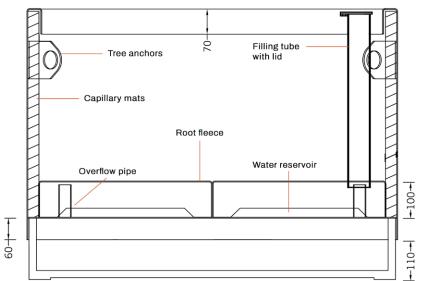

### PLANT CARE SYSTEM

For optimum plant care. Optionally available for every planter.

Water reservoir
Stop-end system as intermediate shelf
Water overflow with a height of approx. 100 mm
Filling tube with lid for manual filling of the reservoir
Root fleece over the reservoir to prevent dirt in the water

2. Interior wall panelling Capillary plant mats on the sides improve the water supply in the upper area and also serve as heat and frost protection. **|--**|−40