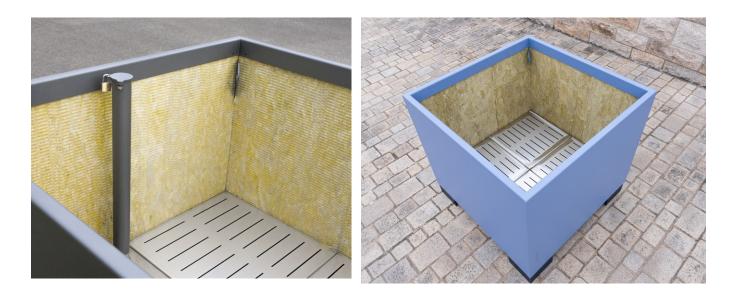

### PLANT CARE SYSTEM

For optimum plant care. Optionally available for every planter.

Water reservoir
Stop-end system as intermediate shelf
Water overflow with a height of approx. 100 mm
Filling tube with lid for manual filling of the reservoir
Root fleece over the reservoir to prevent dirt in the water

2. Interior wall panelling Capillary plant mats on the sides improve the water supply in the upper area and also serve as heat and frost protection. **|--**|−40