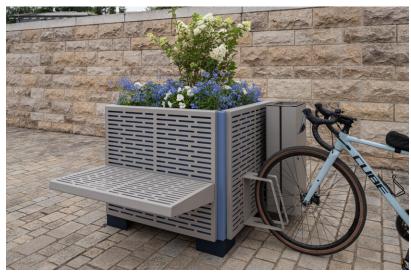

# **ONE POT PARK**

Customised looks can be created using the design covers that are easy to attach to the side walls. Play with colours and design multi-coloured planters to suit your taste. Benches, litter bins and bike stands can also be attached to these design covers, creating our versatile "One Pot Park".