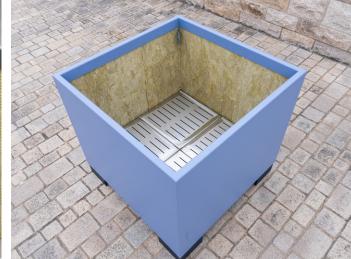

## **DIMENSIONS**

Length:1500 mmWidth:600 mmHeight:800 mmCapacity:621 LWeight:85 kg

#### FRAME

Stainless steel type 304 I powder-coated