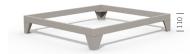

#### BASES

Choice of 4 different bases

Three of the bases are suitable for forklift transportation and can be driven under with a fork.

1. Straight corner feet

## **FEATURES**

Tree anchors in all 4 corners

2. Angled corner feet