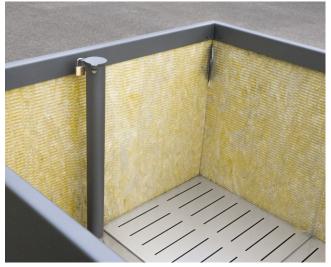

# **PLANT CARE SYSTEM**

For optimum plant care.
Optionally available for every planter.

Water reservoir
Stop-end system as intermediate shelf
Water overflow with a height of approx. 100 mm
Filling tube with lid for manual filling of the reservoir
Root fleece over the reservoir to prevent dirt in the water

2. Interior wall panelling Capillary plant mats on the sides improve the water supply in the upper area and also serve as heat and frost protection.