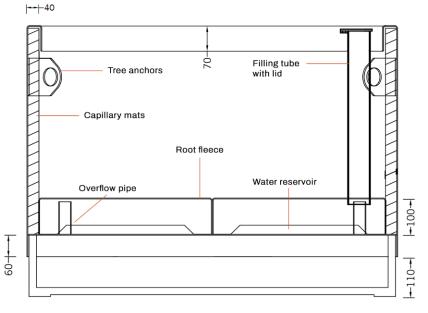

# **PLANT CARE SYSTEM**

For optimum plant care.
Optionally available for every planter.

Water reservoir
Stop-end system as intermediate shelf
Water overflow with a height of approx. 100 mm
Filling tube with lid for manual filling of the reservoir
Root fleece over the reservoir to prevent dirt in the water

2. Interior wall panelling Capillary plant mats on the sides improve the water supply in the upper area and also serve as heat and frost protection.