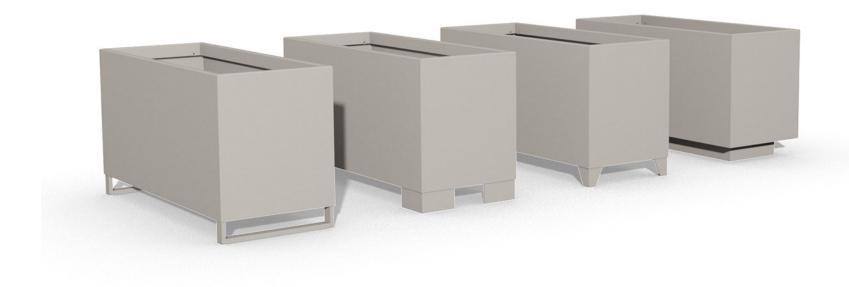

## **DIMENSIONS**

Length:1500 mmWidth:600 mmHeight:800 mmCapacity:621 LWeight:85 kg

#### FRAME

Stainless steel type 304 I powder-coated

#### BASES

Choice of 4 different bases

Three of the bases are suitable for forklift transportation and can be driven under with a fork.

1. Straight corner feet