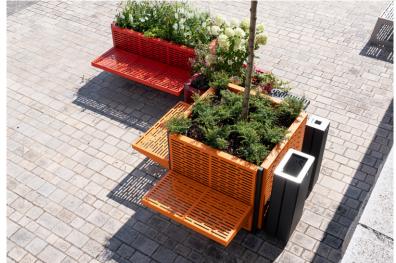

# **ONE POT PARK**

Customised looks can be created using the design covers that are easy to attach to the side walls. Play with colours and design multi-coloured planters to suit your taste. Benches, litter bins and bike stands can also be attached to these design covers, creating our versatile "One Pot Park".