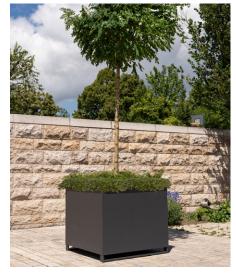

## **DIMENSIONS**

Length:1500 mmWidth:600 mmHeight:800 mmCapacity:621 LWeight:85 kg

#### FRAME

Stainless steel type 304 I powder-coated