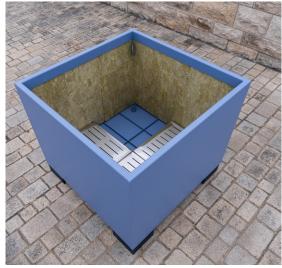

# **PLANT CARE SYSTEM**

For optimum plant care.
Optionally available for every planter.

Water reservoir
Stop-end system as intermediate shelf
Water overflow with a height of approx. 100 mm
Filling tube with lid for manual filling of the reservoir
Root fleece over the reservoir to prevent dirt in the water

2. Interior wall panelling Capillary plant mats on the sides improve the water supply in the upper area and also serve as heat and frost protection.