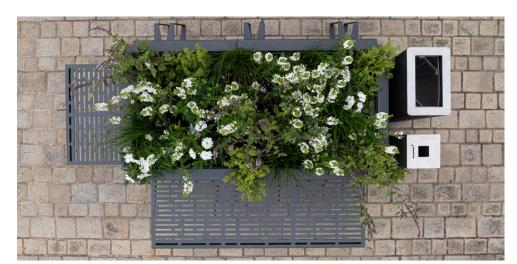

# **ONE POT PARK**

Customised looks can be created using the design covers that are easy to attach to the side walls. Play with colours and design multi-coloured planters to suit your taste. Benches, litter bins and bike stands can also be attached to these design covers, creating our versatile "One Pot Park".