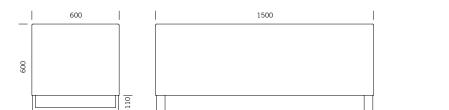

We recommend lifting straps for safe transportation of this base.

110

FEATURES Tree anchors in all 4 corners

2. Angled corner feet

**OPTIONAL FEATURES** 

Plant Care System

1500 mm 600 mm

600 mm

70 kg

441 L

**GROUND ANCHOR** 

Free positioning

DIMENSIONS

Length:

Width:

Height:

Weight:

Capacity:

3. Skid-base