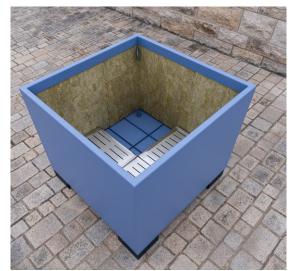

#### PLANT CARE SYSTEM

For optimum plant care. Optionally available for every planter.

1. Water reservoir Stop-end system as intermediate shelf Water overflow with a height of approx. 100 mm Filling tube with lid for manual filling of the reservoir Root fleece over the reservoir to prevent dirt in the water

2. Interior wall panelling Capillary plant mats on the sides improve the water supply in the upper area and also serve as heat and frost protection. **├--**|-40

Size 22