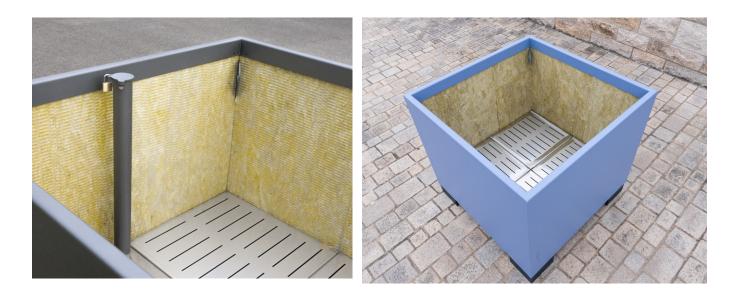

#### PLANT CARE SYSTEM

For optimum plant care. Optionally available for every planter.

1. Water reservoir Stop-end system as intermediate shelf Water overflow with a height of approx. 100 mm Filling tube with lid for manual filling of the reservoir Root fleece over the reservoir to prevent dirt in the water

2. Interior wall panelling Capillary plant mats on the sides improve the water supply in the upper area and also serve as heat and frost protection. **├--**|-40

Size 22