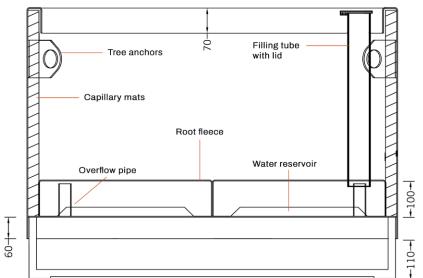

We recommend lifting straps for safe transportation of this base.

110

FEATURES Tree anchors in all 4 corners

2. Angled corner feet

**OPTIONAL FEATURES** 

Plant Care System

1500 mm 600 mm

600 mm

#### PLANT CARE SYSTEM

For optimum plant care. Optionally available for every planter.

1. Water reservoir Stop-end system as intermediate shelf Water overflow with a height of approx. 100 mm Filling tube with lid for manual filling of the reservoir Root fleece over the reservoir to prevent dirt in the water

2. Interior wall panelling Capillary plant mats on the sides improve the water supply in the upper area and also serve as heat and frost protection. **├--**|-40

Size 22