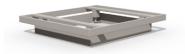

#### BASES

Choice of 4 different bases

Three of the bases are suitable for forklift transportation and can be driven under with a fork.

1. Straight corner feet

4. Platform with stepless levelling function

We recommend lifting straps for safe transportation of this base.

110

FEATURES Tree anchors in all 4 corners

2. Angled corner feet

**OPTIONAL FEATURES** 

Plant Care System

1500 mm 600 mm

600 mm