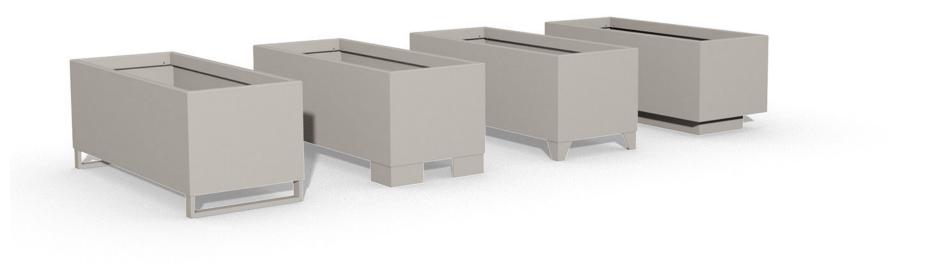

#### BASES

Choice of 4 different bases

Three of the bases are suitable for forklift transportation and can be driven under with a fork.

1. Straight corner feet

4. Platform with stepless levelling function

We recommend lifting straps for safe transportation of this base.

110

FEATURES Tree anchors in all 4 corners

2. Angled corner feet

**OPTIONAL FEATURES** 

Plant Care System

1500 mm 600 mm

600 mm

Weight:

Capacity:

3. Skid-base