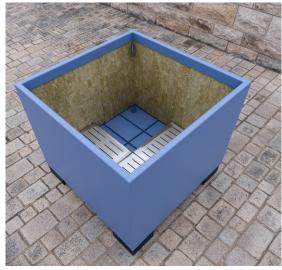

## **PLANT CARE SYSTEM**

For optimum plant care.
Optionally available for every planter.

Water reservoir
Stop-end system as intermediate shelf
Water overflow with a height of approx. 100 mm
Filling tube with lid for manual filling of the reservoir
Root fleece over the reservoir to prevent dirt in the water

2. Interior wall panelling Capillary plant mats on the sides improve the water supply in the upper area and also serve as heat and frost protection.

Size 21