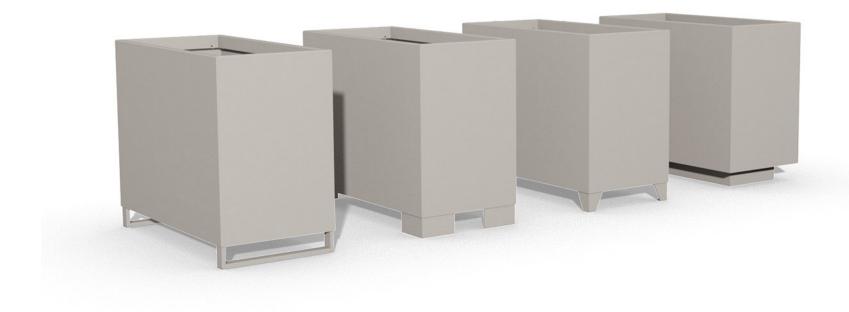

### BASES

Choice of 4 different bases

Three of the bases are suitable for forklift transportation and can be driven under with a fork.

1. Straight corner feet