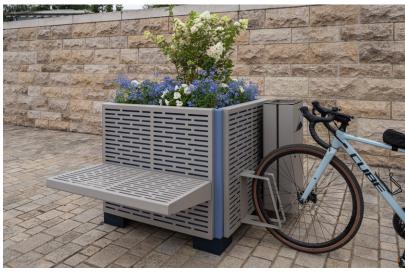

# **ONE POT PARK**

Customised looks can be created using the design covers that are easy to attach to the side walls. Play with colours and design multi-coloured planters to suit your taste. Benches, litter bins and bike stands can also be attached to these design covers, creating our versatile "One Pot Park".