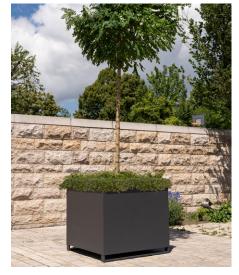

## **PLANT CARE SYSTEM**

For optimum plant care.
Optionally available for every planter.

Water reservoir
Stop-end system as intermediate shelf
Water overflow with a height of approx. 100 mm
Filling tube with lid for manual filling of the reservoir
Root fleece over the reservoir to prevent dirt in the water

2. Interior wall panelling Capillary plant mats on the sides improve the water supply in the upper area and also serve as heat and frost protection.









Size 21

# **ONE POT PARK**

Customised looks can be created using the design covers that are easy to attach to the side walls. Play with colours and design multi-coloured planters to suit your taste. Benches, litter bins and bike stands can also be attached to these design covers, creating our versatile "One Pot Park".