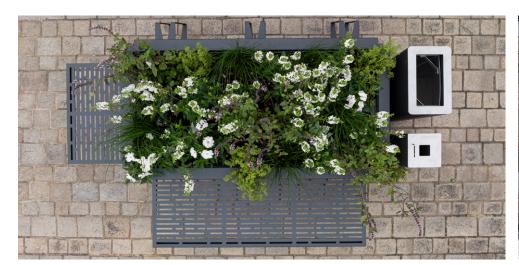

# **ONE POT PARK**

Customised looks can be created using the design covers that are easy to attach to the side walls. Play with colours and design multi-coloured planters to suit your taste. Benches, litter bins and bike stands can also be attached to these design covers, creating our versatile "One Pot Park".