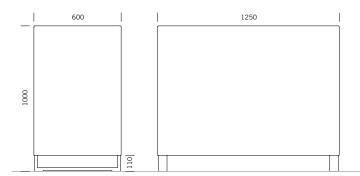

### **DIMENSIONS**

Length: 1250 mm
Width: 600 mm
Height: 1000 mm
Capacity: 668 L
Weight: 90 kg