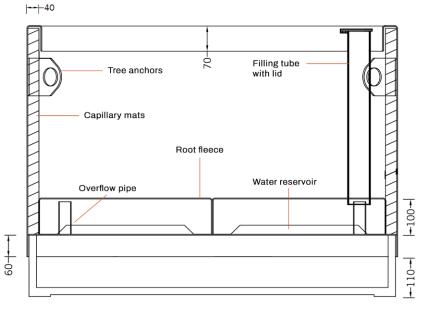

## **PLANT CARE SYSTEM**

For optimum plant care.
Optionally available for every planter.

Water reservoir
Stop-end system as intermediate shelf
Water overflow with a height of approx. 100 mm
Filling tube with lid for manual filling of the reservoir
Root fleece over the reservoir to prevent dirt in the water

2. Interior wall panelling Capillary plant mats on the sides improve the water supply in the upper area and also serve as heat and frost protection.

Size 21