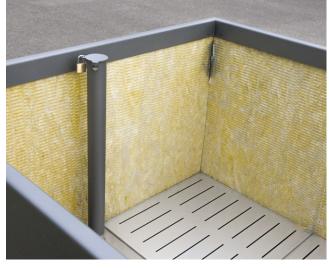

## **PLANT CARE SYSTEM**

For optimum plant care.
Optionally available for every planter.

Water reservoir
Stop-end system as intermediate shelf
Water overflow with a height of approx. 100 mm
Filling tube with lid for manual filling of the reservoir
Root fleece over the reservoir to prevent dirt in the water

2. Interior wall panelling Capillary plant mats on the sides improve the water supply in the upper area and also serve as heat and frost protection.

Size 21