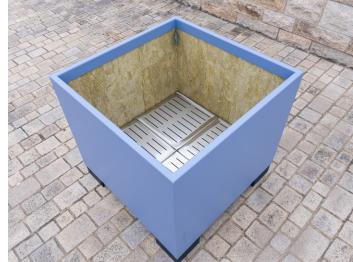

## **PLANT CARE SYSTEM**

For optimum plant care.
Optionally available for every planter.

Water reservoir
Stop-end system as intermediate shelf
Water overflow with a height of approx. 100 mm
Filling tube with lid for manual filling of the reservoir
Root fleece over the reservoir to prevent dirt in the water

2. Interior wall panelling Capillary plant mats on the sides improve the water supply in the upper area and also serve as heat and frost protection.

Size 21