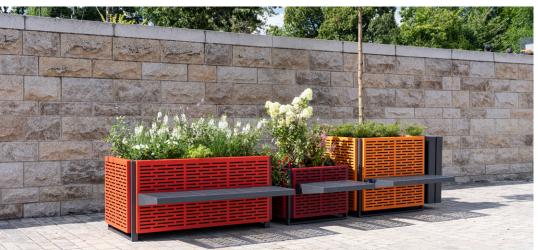

# **ONE POT PARK**

Customised looks can be created using the design covers that are easy to attach to the side walls. Play with colours and design multi-coloured planters to suit your taste. Benches, litter bins and bike stands can also be attached to these design covers, creating our versatile "One Pot Park".