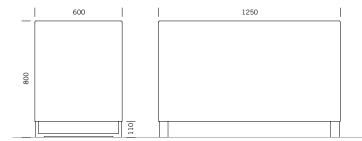

### **DIMENSIONS**

Length: 1250 mm
Width: 600 mm
Height: 800 mm
Capacity: 518 L
Weight: 75 kg