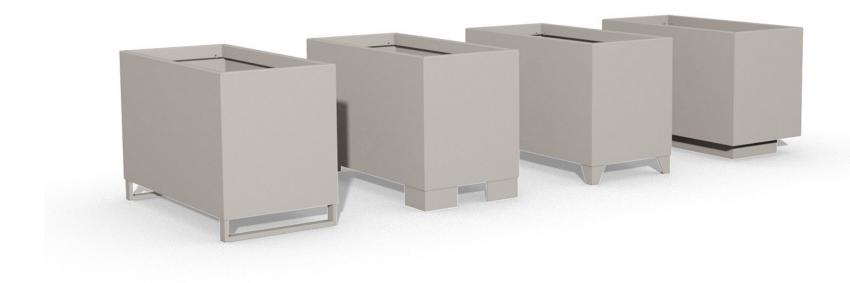

### **BASES**

Choice of 4 different bases

Three of the bases are suitable for forklift transportation and can be driven under with a fork.

1. Straight corner feet

4. Platform with stepless levelling function

**FEATURES** 

Tree anchors in all 4 corners

2. Angled corner feet

OPTIONAL FEATURES

Plant Care System

Skid-base

We recommend lifting straps for safe transportation of this base.

Size 20