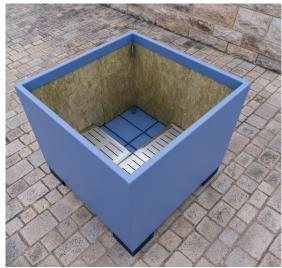

### **DIMENSIONS**

Length: 1250 mm
Width: 600 mm
Height: 800 mm
Capacity: 518 L
Weight: 75 kg

## FRAME

Stainless steel type 304 I powder-coated