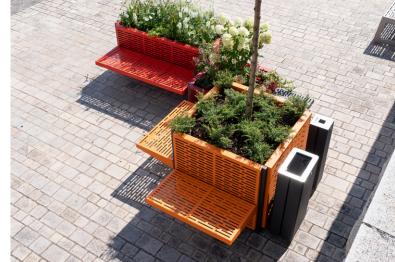

# **ONE POT PARK**

Customised looks can be created using the design covers that are easy to attach to the side walls. Play with colours and design multi-coloured planters to suit your taste. Benches, litter bins and bike stands can also be attached to these design covers, creating our versatile "One Pot Park".