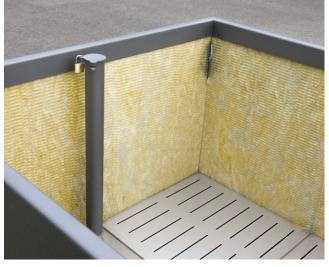

## **PLANT CARE SYSTEM**

For optimum plant care.
Optionally available for every planter.

Water reservoir
Stop-end system as intermediate shelf
Water overflow with a height of approx. 100 mm
Filling tube with lid for manual filling of the reservoir
Root fleece over the reservoir to prevent dirt in the water

2. Interior wall panelling Capillary plant mats on the sides improve the water supply in the upper area and also serve as heat and frost protection.

Size 20