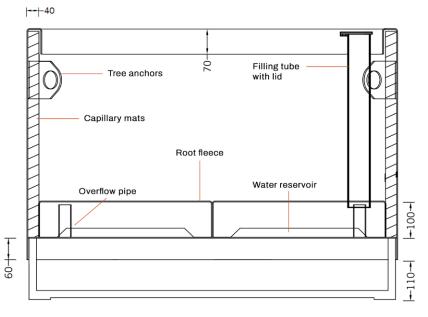

## **PLANT CARE SYSTEM**

For optimum plant care.
Optionally available for every planter.

Water reservoir
Stop-end system as intermediate shelf
Water overflow with a height of approx. 100 mm
Filling tube with lid for manual filling of the reservoir
Root fleece over the reservoir to prevent dirt in the water

2. Interior wall panelling Capillary plant mats on the sides improve the water supply in the upper area and also serve as heat and frost protection.

Size 20