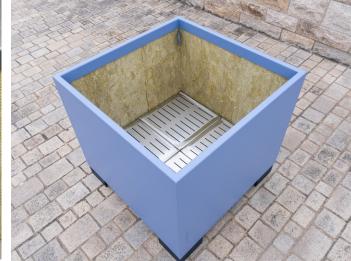

### **DIMENSIONS**

Length: 1250 mm
Width: 600 mm
Height: 800 mm
Capacity: 518 L
Weight: 75 kg

## FRAME

Stainless steel type 304 I powder-coated