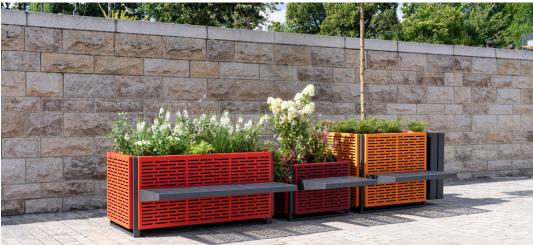

# **ONE POT PARK**

Customised looks can be created using the design covers that are easy to attach to the side walls. Play with colours and design multi-coloured planters to suit your taste. Benches, litter bins and bike stands can also be attached to these design covers, creating our versatile "One Pot Park".