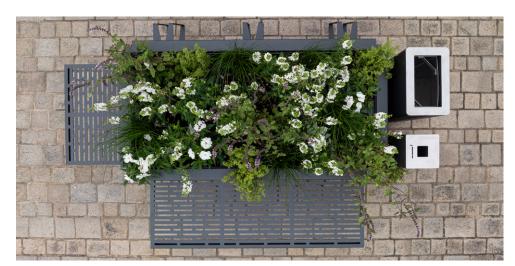

# **ONE POT PARK**

Customised looks can be created using the design covers that are easy to attach to the side walls. Play with colours and design multi-coloured planters to suit your taste. Benches, litter bins and bike stands can also be attached to these design covers, creating our versatile "One Pot Park".