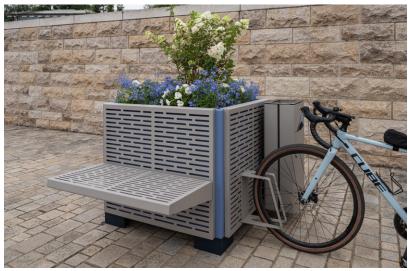

# **ONE POT PARK**

Customised looks can be created using the design covers that are easy to attach to the side walls. Play with colours and design multi-coloured planters to suit your taste. Benches, litter bins and bike stands can also be attached to these design covers, creating our versatile "One Pot Park".