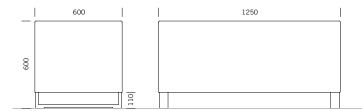

## **DIMENSIONS**

Length: 1250 mm
Width: 600 mm
Height: 600 mm
Capacity: 368 L
Weight: 60 kg