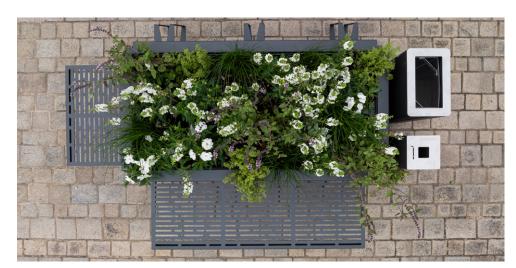

# **ONE POT PARK**

Customised looks can be created using the design covers that are easy to attach to the side walls. Play with colours and design multi-coloured planters to suit your taste. Benches, litter bins and bike stands can also be attached to these design covers, creating our versatile "One Pot Park".