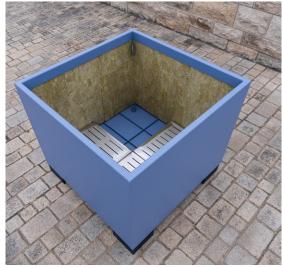

## **DIMENSIONS**

Length: 1250 mm
Width: 600 mm
Height: 600 mm
Capacity: 368 L
Weight: 60 kg

#### FRAME

Stainless steel type 304 I powder-coated

2. Interior wall panelling Capillary plant mats on the sides improve the water supply in the upper area and also serve as heat and frost protection.

Size 19