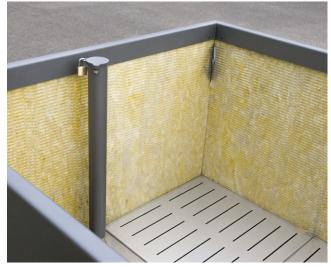

# **PLANT CARE SYSTEM**

For optimum plant care.
Optionally available for every planter.

Water reservoir
Stop-end system as intermediate shelf
Water overflow with a height of approx. 100 mm
Filling tube with lid for manual filling of the reservoir
Root fleece over the reservoir to prevent dirt in the water

2. Interior wall panelling Capillary plant mats on the sides improve the water supply in the upper area and also serve as heat and frost protection.

Size 19