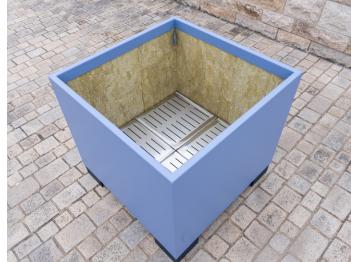

## **DIMENSIONS**

Length: 1250 mm
Width: 600 mm
Height: 600 mm
Capacity: 368 L
Weight: 60 kg

#### FRAME

Stainless steel type 304 I powder-coated

2. Interior wall panelling Capillary plant mats on the sides improve the water supply in the upper area and also serve as heat and frost protection.

Size 19