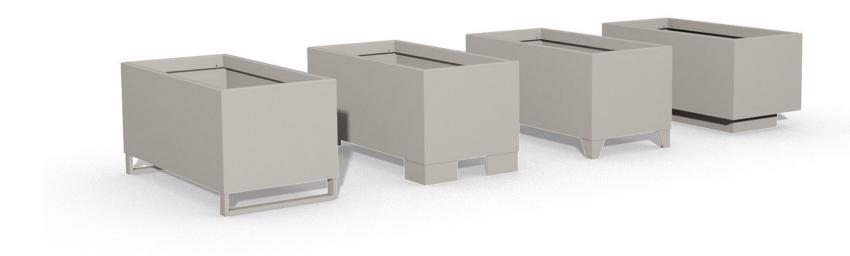

## **BASES**

Choice of 4 different bases

Three of the bases are suitable for forklift transportation and can be driven under with a fork.

1. Straight corner feet

Troo anak

Tree anchors in all 4 corners

2. Angled corner feet

**FEATURES** 

OPTIONAL FEATURES

Plant Care System

3. Skid-base

4. Platform with stepless levelling function

We recommend lifting straps for safe transportation of this base.

Size 19