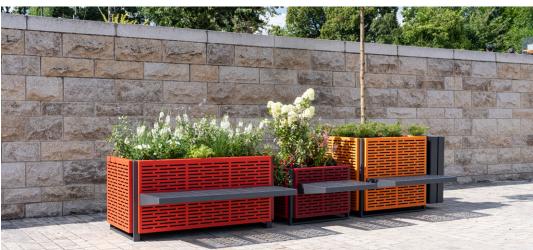

# **ONE POT PARK**

Customised looks can be created using the design covers that are easy to attach to the side walls. Play with colours and design multi-coloured planters to suit your taste. Benches, litter bins and bike stands can also be attached to these design covers, creating our versatile "One Pot Park".