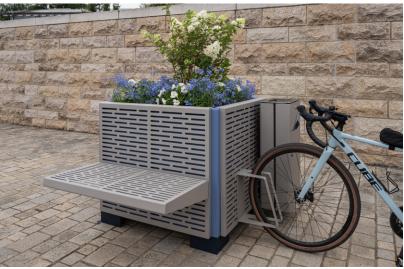

# **ONE POT PARK**

Customised looks can be created using the design covers that are easy to attach to the side walls. Play with colours and design multi-coloured planters to suit your taste. Benches, litter bins and bike stands can also be attached to these design covers, creating our versatile "One Pot Park".