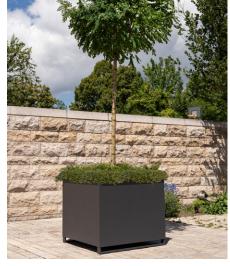

## **DIMENSIONS**

Length: 1250 mm
Width: 600 mm
Height: 600 mm
Capacity: 368 L
Weight: 60 kg

#### FRAME

Stainless steel type 304 I powder-coated