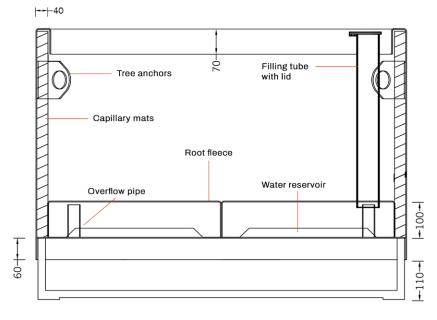

# **PLANT CARE SYSTEM**

For optimum plant care.
Optionally available for every planter.

Water reservoir
Stop-end system as intermediate shelf
Water overflow with a height of approx. 100 mm
Filling tube with lid for manual filling of the reservoir
Root fleece over the reservoir to prevent dirt in the water

2. Interior wall panelling Capillary plant mats on the sides improve the water supply in the upper area and also serve as heat and frost protection.

Size 19