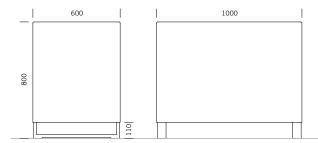

### **DIMENSIONS**

Length: 1000 mm
Width: 600 mm
Height: 800 mm
Capacity: 414 L
Weight: 60 kg