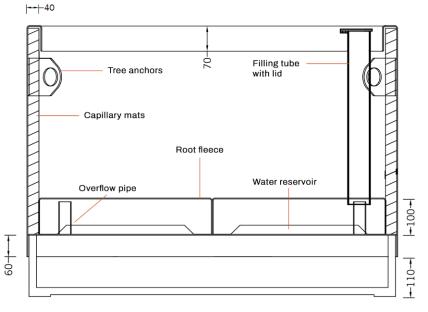

## **PLANT CARE SYSTEM**

For optimum plant care.
Optionally available for every planter.

Water reservoir
Stop-end system as intermediate shelf
Water overflow with a height of approx. 100 mm
Filling tube with lid for manual filling of the reservoir
Root fleece over the reservoir to prevent dirt in the water

2. Interior wall panelling Capillary plant mats on the sides improve the water supply in the upper area and also serve as heat and frost protection.

Size 17