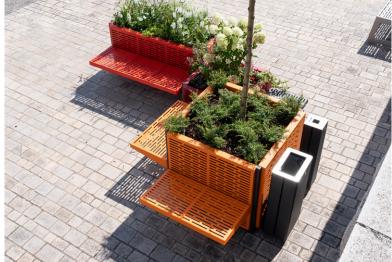

# **ONE POT PARK**

Customised looks can be created using the design covers that are easy to attach to the side walls. Play with colours and design multi-coloured planters to suit your taste. Benches, litter bins and bike stands can also be attached to these design covers, creating our versatile "One Pot Park".