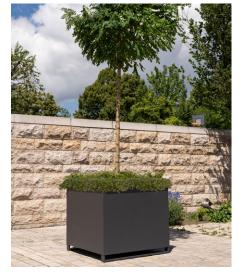

### **DIMENSIONS**

Length: 1000 mm
Width: 600 mm
Height: 800 mm
Capacity: 414 L
Weight: 60 kg

#### FRAME

Stainless steel type 304 I powder-coated