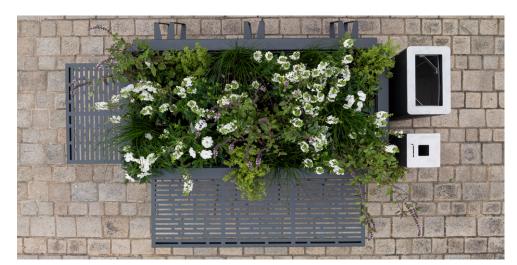

# **ONE POT PARK**

Customised looks can be created using the design covers that are easy to attach to the side walls. Play with colours and design multi-coloured planters to suit your taste. Benches, litter bins and bike stands can also be attached to these design covers, creating our versatile "One Pot Park".