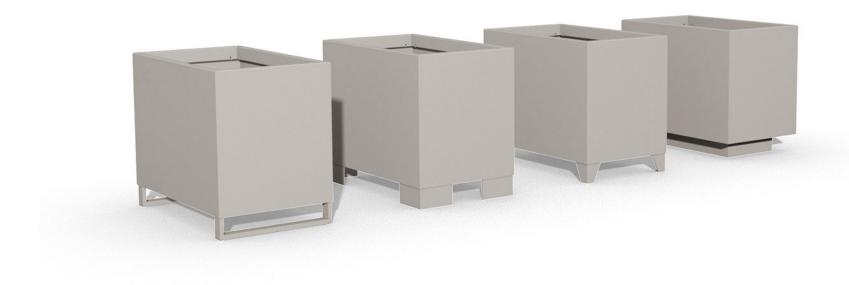

### **BASES**

Choice of 4 different bases

Three of the bases are suitable for forklift transportation and can be driven under with a fork.

1. Straight corner feet

### OPTIONAL FEATURES

Plant Care System

Skid-base

4. Platform with stepless levelling function

We recommend lifting straps for safe transportation of this base.

Size 17