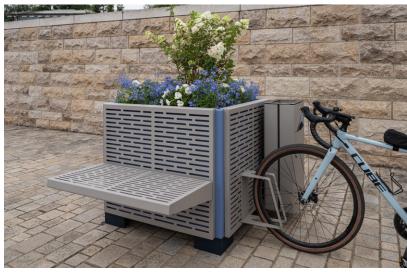

# **ONE POT PARK**

Customised looks can be created using the design covers that are easy to attach to the side walls. Play with colours and design multi-coloured planters to suit your taste. Benches, litter bins and bike stands can also be attached to these design covers, creating our versatile "One Pot Park".