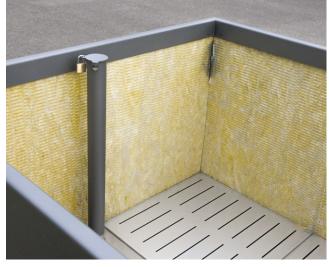

## **PLANT CARE SYSTEM**

For optimum plant care.
Optionally available for every planter.

Water reservoir
Stop-end system as intermediate shelf
Water overflow with a height of approx. 100 mm
Filling tube with lid for manual filling of the reservoir
Root fleece over the reservoir to prevent dirt in the water

2. Interior wall panelling Capillary plant mats on the sides improve the water supply in the upper area and also serve as heat and frost protection.

Size 17