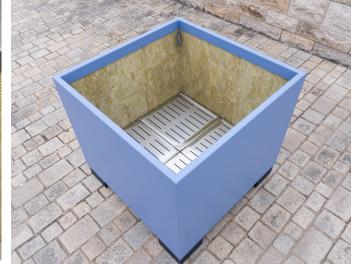

### **DIMENSIONS**

Length: 1000 mm
Width: 600 mm
Height: 800 mm
Capacity: 414 L
Weight: 60 kg

#### FRAME

Stainless steel type 304 I powder-coated

### **BASES**

Choice of 4 different bases

Three of the bases are suitable for forklift transportation and can be driven under with a fork.

1. Straight corner feet