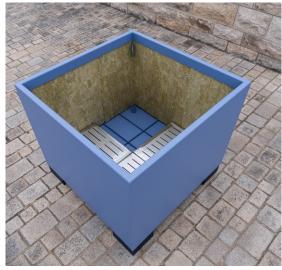

### **DIMENSIONS**

Length: 1000 mm
Width: 600 mm
Height: 800 mm
Capacity: 414 L
Weight: 60 kg

#### FRAME

Stainless steel type 304 I powder-coated

### **BASES**

Choice of 4 different bases

Three of the bases are suitable for forklift transportation and can be driven under with a fork.

1. Straight corner feet