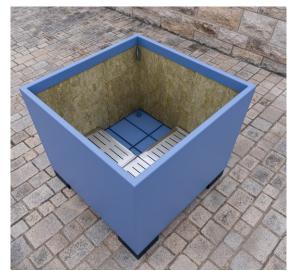

#### PLANT CARE SYSTEM

For optimum plant care. Optionally available for every planter.

1. Water reservoir Stop-end system as intermediate shelf Water overflow with a height of approx. 100 mm Filling tube with lid for manual filling of the reservoir Root fleece over the reservoir to prevent dirt in the water

2. Interior wall panelling Capillary plant mats on the sides improve the water supply in the upper area and also serve as heat and frost protection. **├--**|-40

Size 16