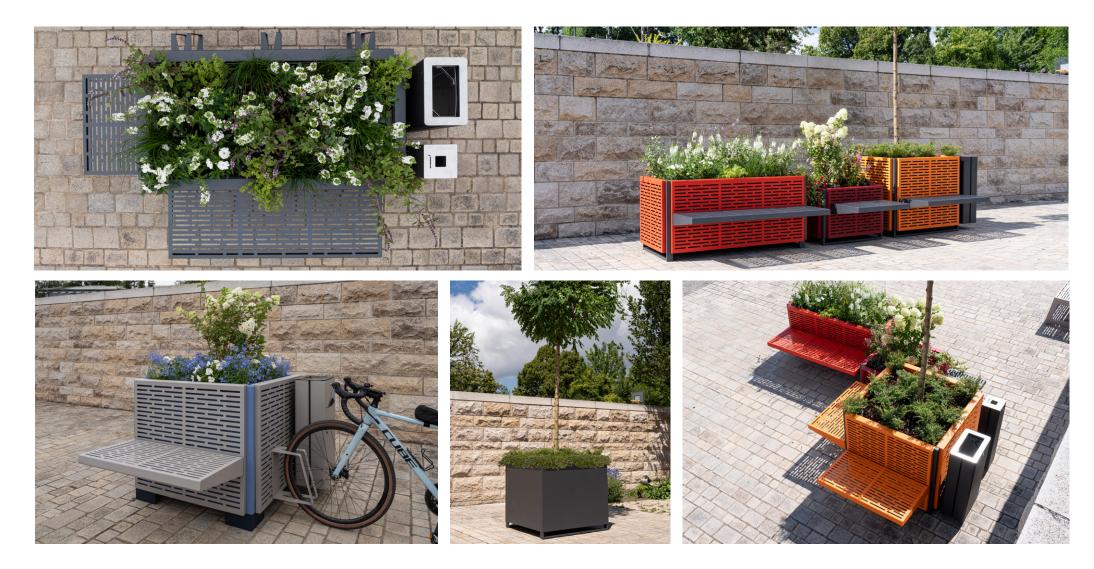

#### **ONE POT PARK**

Customised looks can be created using the design covers that are easy to attach to the side walls. Play with colours and design multi-coloured planters to suit your taste. Benches, litter bins and bike stands can also be attached to these design covers, creating our versatile "One Pot Park".