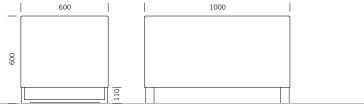

#### FEATURES

Tree anchors in all 4 corners

2. Angled corner feet

**BENKERT**BÄNKE

Plant Care System

1000 mm 600 mm

600 mm

50 kg

294 L

**GROUND ANCHOR** 

Free positioning

DIMENSIONS

Length:

Width:

Height:

Weight:

Capacity:

3. Skid-base

Size 16