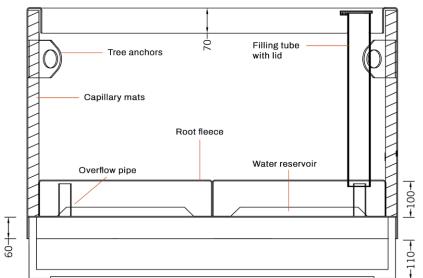

#### PLANT CARE SYSTEM

For optimum plant care. Optionally available for every planter.

1. Water reservoir Stop-end system as intermediate shelf Water overflow with a height of approx. 100 mm Filling tube with lid for manual filling of the reservoir Root fleece over the reservoir to prevent dirt in the water

2. Interior wall panelling Capillary plant mats on the sides improve the water supply in the upper area and also serve as heat and frost protection. **├--**|-40

Size 16