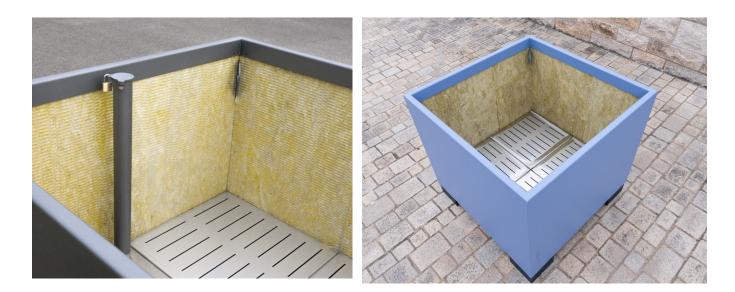

#### PLANT CARE SYSTEM

For optimum plant care. Optionally available for every planter.

1. Water reservoir Stop-end system as intermediate shelf Water overflow with a height of approx. 100 mm Filling tube with lid for manual filling of the reservoir Root fleece over the reservoir to prevent dirt in the water

2. Interior wall panelling Capillary plant mats on the sides improve the water supply in the upper area and also serve as heat and frost protection. **├--**|-40

Size 16