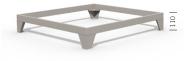

Size 16

Size 16

Choice of 4 different bases

Three of the bases are suitable for forklift transportation and can be driven under with a fork.

1. Straight corner feet

DB-selection RAL-CLASSIC **RAL-DESIGN** PANTONE NCS www.benkert.info/farben