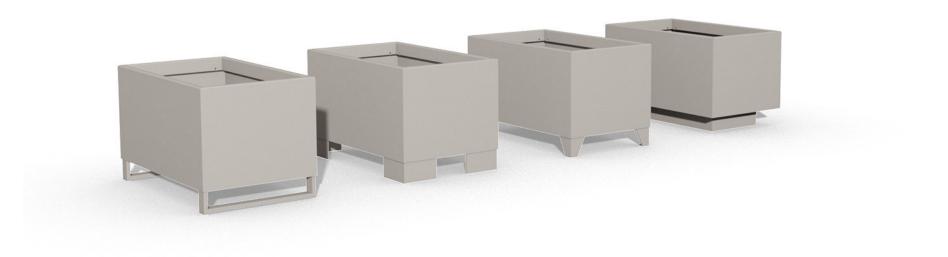

Size 16

Size 16

Choice of 4 different bases

Three of the bases are suitable for forklift transportation and can be driven under with a fork.

1. Straight corner feet

DB-selection RAL-CLASSIC **RAL-DESIGN** PANTONE NCS www.benkert.info/farben

### BASES

4. Platform with stepless levelling function

We recommend lifting straps for safe transportation of this base.

#### FEATURES

Tree anchors in all 4 corners

2. Angled corner feet

**BENKERT**BÄNKE

Plant Care System

1000 mm 600 mm

600 mm

50 kg

Capacity:

3. Skid-base

Size 16