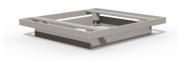

Size 16





Size 16

Choice of 4 different bases

Three of the bases are suitable for forklift transportation and can be driven under with a fork.

1. Straight corner feet



DB-selection RAL-CLASSIC **RAL-DESIGN** PANTONE NCS www.benkert.info/farben

### BASES



4. Platform with stepless levelling function



We recommend lifting straps for safe transportation of this base.

#### FEATURES

Tree anchors in all 4 corners

2. Angled corner feet





**BENKERT**BÄNKE

Plant Care System

1000 mm 600 mm

600 mm

50 kg

294 L

**GROUND ANCHOR** 

Free positioning

DIMENSIONS

Length:

Width:

Height:

Weight:

Capacity:

3. Skid-base







Size 16

# **BENKERT**BÄNKE

#### PLANT CARE SYSTEM

For optimum plant care. Optionally available for every planter.

1. Water reservoir Stop-end system as intermediate shelf Water overflow with a height of approx. 100 mm Filling tube with lid for manual filling of the reservoir Root fleece over the reservoir to prevent dirt in the water

2. Interior wall panelling Capillary plant mats on the sides improve the water supply in the upper area and also serve as heat