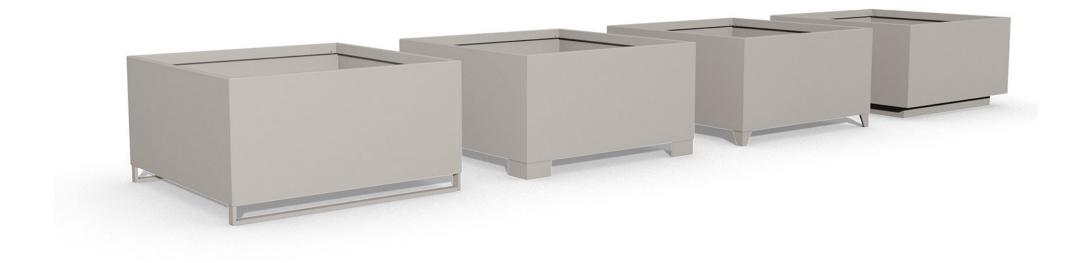

#### BASES

Choice of 4 different bases

Three of the bases are suitable for forklift transportation and can be driven under with a fork.

1. Straight corner feet

## **FEATURES**

Tree anchors in all 4 corners

2. Angled corner feet