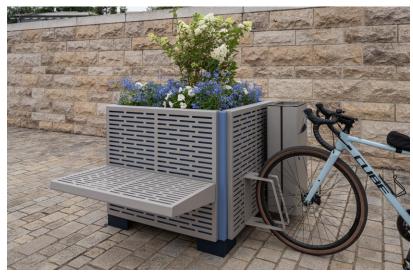

# **ONE POT PARK**

Customised looks can be created using the design covers that are easy to attach to the side walls. Play with colours and design multi-coloured planters to suit your taste. Benches, litter bins and bike stands can also be attached to these design covers, creating our versatile "One Pot Park".