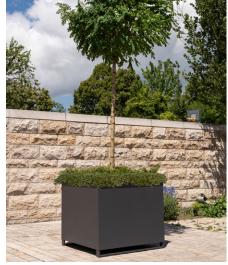

## **DIMENSIONS**

Length: 1500 mm
Width: 1500 mm
Height: 800 mm
Capacity: 1553 L
Weight: 140 kg

#### FRAME

Stainless steel type 304 I powder-coated