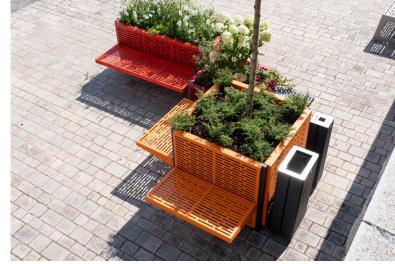

# **ONE POT PARK**

Customised looks can be created using the design covers that are easy to attach to the side walls. Play with colours and design multi-coloured planters to suit your taste. Benches, litter bins and bike stands can also be attached to these design covers, creating our versatile "One Pot Park".