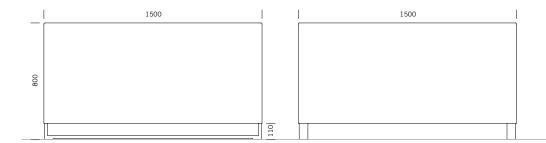

## **DIMENSIONS**

Length: 1500 mm
Width: 1500 mm
Height: 800 mm
Capacity: 1553 L
Weight: 140 kg