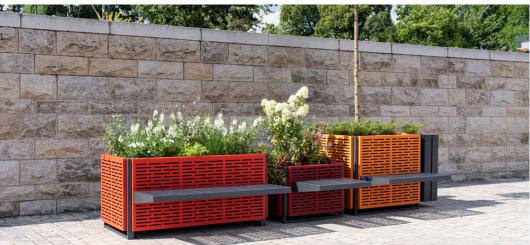

# **ONE POT PARK**

Customised looks can be created using the design covers that are easy to attach to the side walls. Play with colours and design multi-coloured planters to suit your taste. Benches, litter bins and bike stands can also be attached to these design covers, creating our versatile "One Pot Park".