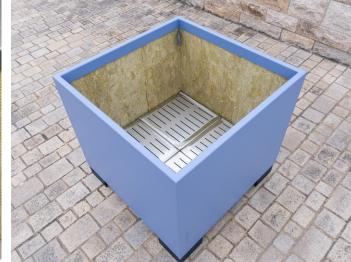

## **DIMENSIONS**

Length: 1500 mm
Width: 1500 mm
Height: 800 mm
Capacity: 1553 L
Weight: 140 kg

#### FRAME

Stainless steel type 304 I powder-coated