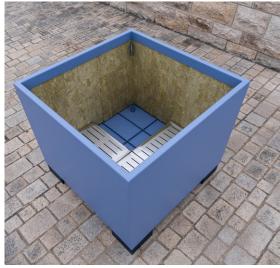

# **PLANT CARE SYSTEM**

For optimum plant care.
Optionally available for every planter.

Water reservoir
Stop-end system as intermediate shelf
Water overflow with a height of approx. 100 mm
Filling tube with lid for manual filling of the reservoir
Root fleece over the reservoir to prevent dirt in the water

2. Interior wall panelling Capillary plant mats on the sides improve the water supply in the upper area and also serve as heat and frost protection.

Size 14