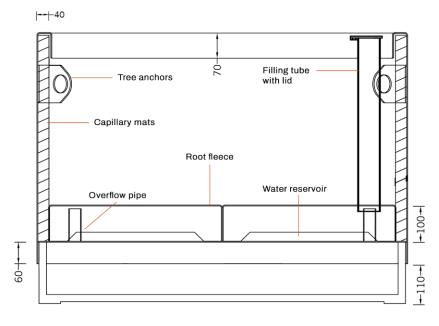

# **PLANT CARE SYSTEM**

For optimum plant care.
Optionally available for every planter.

Water reservoir
Stop-end system as intermediate shelf
Water overflow with a height of approx. 100 mm
Filling tube with lid for manual filling of the reservoir
Root fleece over the reservoir to prevent dirt in the water

2. Interior wall panelling Capillary plant mats on the sides improve the water supply in the upper area and also serve as heat and frost protection.

Size 14