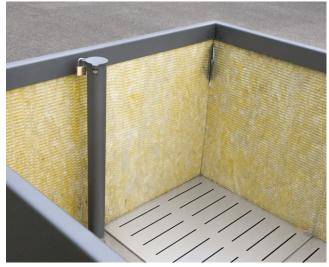

# **PLANT CARE SYSTEM**

For optimum plant care.
Optionally available for every planter.

Water reservoir
Stop-end system as intermediate shelf
Water overflow with a height of approx. 100 mm
Filling tube with lid for manual filling of the reservoir
Root fleece over the reservoir to prevent dirt in the water

2. Interior wall panelling Capillary plant mats on the sides improve the water supply in the upper area and also serve as heat and frost protection.

Size 14