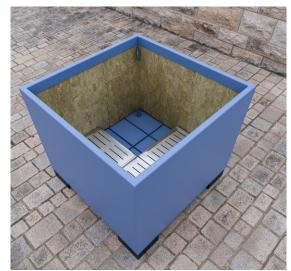

### PLANTER 300

Size 13

Size 13

#### DIMENSIONS

| Length:   | 1500 mm |
|-----------|---------|
| Width:    | 1500 mm |
| Height:   | 600 mm  |
| Capacity: | 1103 L  |
| Weight:   | 115 kg  |
|           |         |

## **PLANTER 300**

Size 13

## PLANTER 300

Size 13