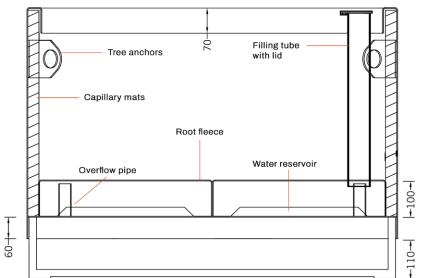

#### PLANT CARE SYSTEM

For optimum plant care. Optionally available for every planter.

1. Water reservoir Stop-end system as intermediate shelf Water overflow with a height of approx. 100 mm Filling tube with lid for manual filling of the reservoir Root fleece over the reservoir to prevent dirt in the water

2. Interior wall panelling Capillary plant mats on the sides improve the water supply in the upper area and also serve as heat and frost protection. **├--**|-40