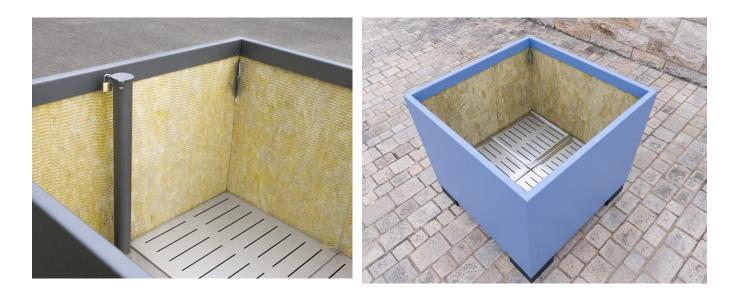

#### PLANT CARE SYSTEM

For optimum plant care. Optionally available for every planter.

1. Water reservoir Stop-end system as intermediate shelf Water overflow with a height of approx. 100 mm Filling tube with lid for manual filling of the reservoir Root fleece over the reservoir to prevent dirt in the water

2. Interior wall panelling Capillary plant mats on the sides improve the water supply in the upper area and also serve as heat and frost protection. **├--**|-40