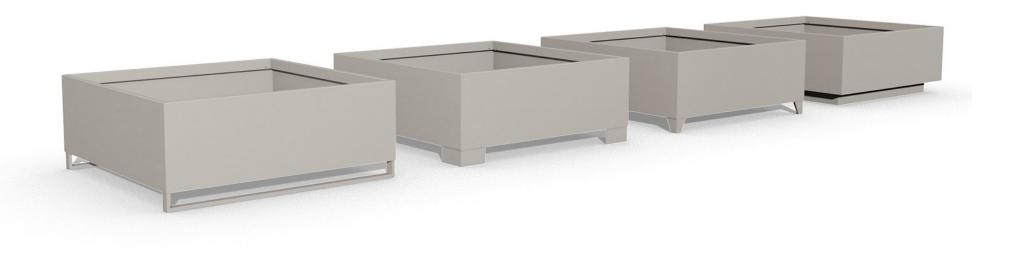

### PLANTER 300

Size 13

Size 13

#### BASES

Choice of 4 different bases

Three of the bases are suitable for forklift transportation and can be driven under with a fork.

1. Straight corner feet

4. Platform with stepless levelling function

## **PLANTER 300**

Size 13

## PLANTER 300

Size 13