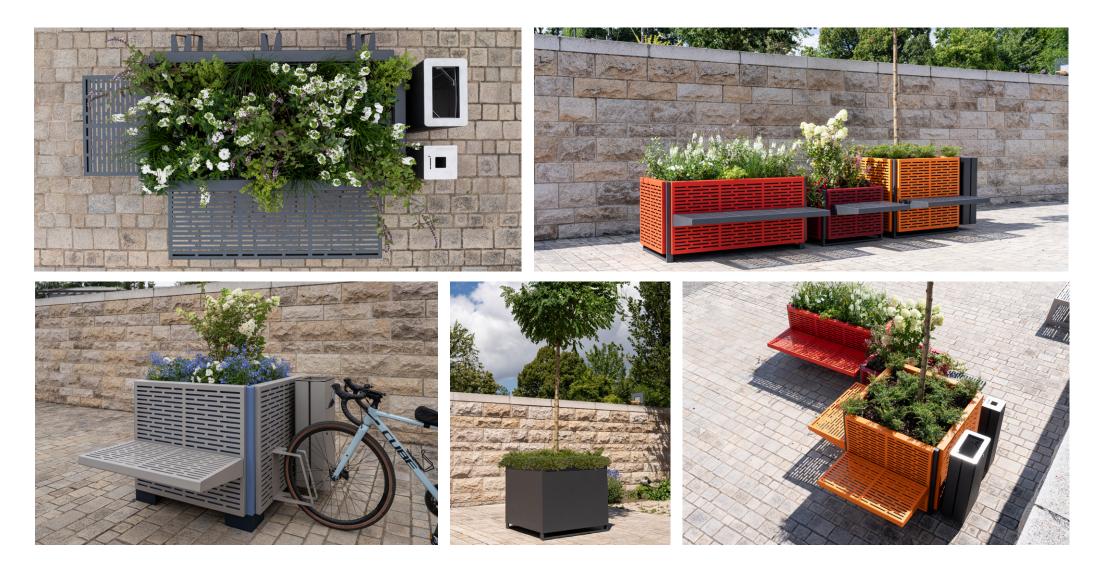

#### **ONE POT PARK**

Customised looks can be created using the design covers that are easy to attach to the side walls. Play with colours and design multi-coloured planters to suit your taste. Benches, litter bins and bike stands can also be attached to these design covers, creating our versatile "One Pot Park".