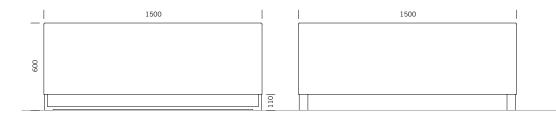

#### DIMENSIONS

| Length:   | 1500 mm |
|-----------|---------|
| Width:    | 1500 mm |
| Height:   | 600 mm  |
| Capacity: | 1103 L  |
| Weight:   | 115 kg  |
|           |         |