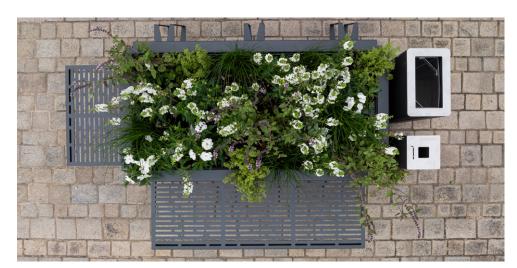

## **ONE POT PARK**

Customised looks can be created using the design covers that are easy to attach to the side walls. Play with colours and design multi-coloured planters to suit your taste. Benches, litter bins and bike stands can also be attached to these design covers, creating our versatile "One Pot Park".