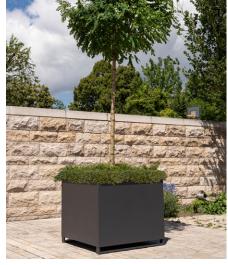

### **DIMENSIONS**

Length: 1250 mm
Width: 1250 mm
Height: 1000 mm
Capacity: 1391 L
Weight: 130 kg

#### FRAME

Stainless steel type 304 I powder-coated