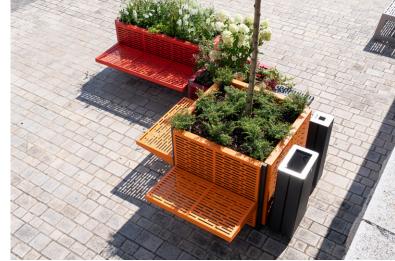

## **ONE POT PARK**

Customised looks can be created using the design covers that are easy to attach to the side walls. Play with colours and design multi-coloured planters to suit your taste. Benches, litter bins and bike stands can also be attached to these design covers, creating our versatile "One Pot Park".