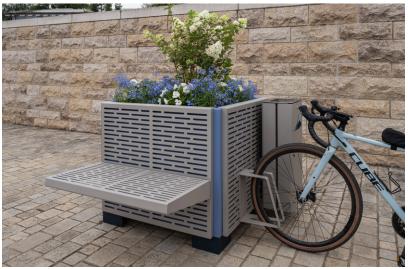

## **ONE POT PARK**

Customised looks can be created using the design covers that are easy to attach to the side walls. Play with colours and design multi-coloured planters to suit your taste. Benches, litter bins and bike stands can also be attached to these design covers, creating our versatile "One Pot Park".