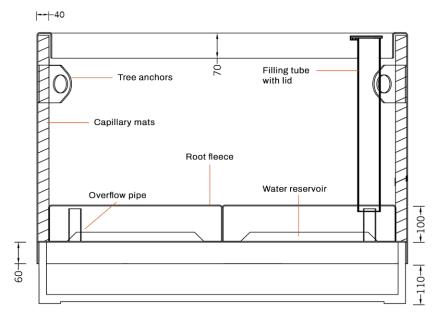

### **PLANT CARE SYSTEM**

For optimum plant care.
Optionally available for every planter.

Water reservoir
Stop-end system as intermediate shelf
Water overflow with a height of approx. 100 mm
Filling tube with lid for manual filling of the reservoir
Root fleece over the reservoir to prevent dirt in the water

2. Interior wall panelling Capillary plant mats on the sides improve the water supply in the upper area and also serve as heat and frost protection.

Size 12