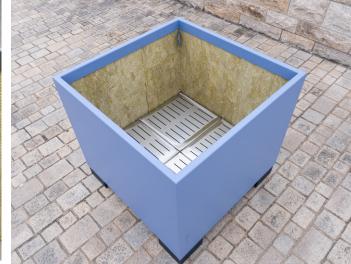

### **DIMENSIONS**

Length: 1250 mm
Width: 1250 mm
Height: 1000 mm
Capacity: 1391 L
Weight: 130 kg

#### FRAME

Stainless steel type 304 I powder-coated