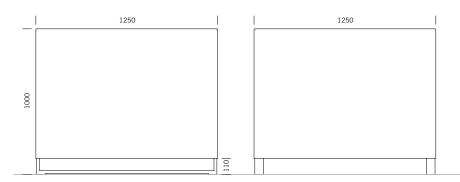

### **DIMENSIONS**

Length: 1250 mm
Width: 1250 mm
Height: 1000 mm
Capacity: 1391 L
Weight: 130 kg