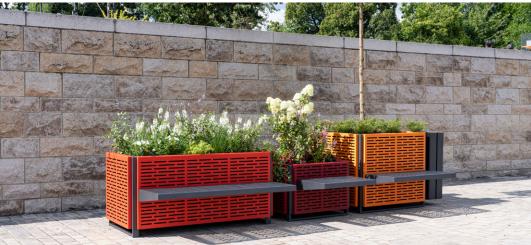

## **ONE POT PARK**

Customised looks can be created using the design covers that are easy to attach to the side walls. Play with colours and design multi-coloured planters to suit your taste. Benches, litter bins and bike stands can also be attached to these design covers, creating our versatile "One Pot Park".