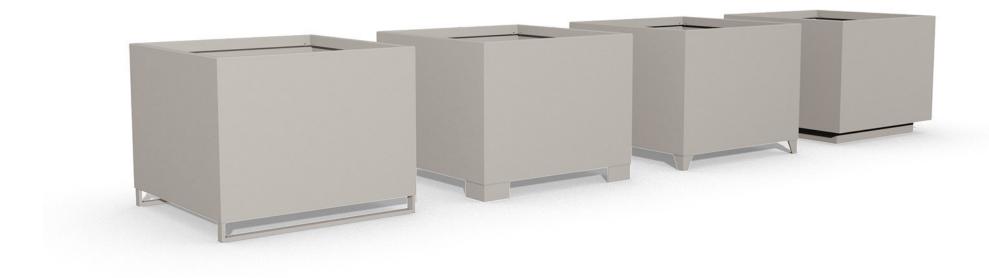

#### BASES

Choice of 4 different bases

Three of the bases are suitable for forklift transportation and can be driven under with a fork.

1. Straight corner feet

4. Platform with stepless levelling function

**FEATURES** 

Tree anchors in all 4 corners

2. Angled corner feet

OPTIONAL FEATURES

Plant Care System

Skid-base

We recommend lifting straps for safe transportation of this base.

Size 12