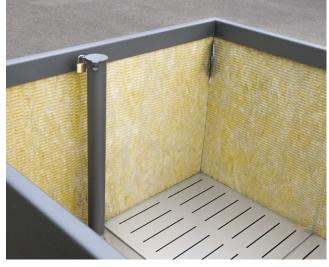

### **PLANT CARE SYSTEM**

For optimum plant care.
Optionally available for every planter.

Water reservoir
Stop-end system as intermediate shelf
Water overflow with a height of approx. 100 mm
Filling tube with lid for manual filling of the reservoir
Root fleece over the reservoir to prevent dirt in the water

2. Interior wall panelling Capillary plant mats on the sides improve the water supply in the upper area and also serve as heat and frost protection.

Size 12