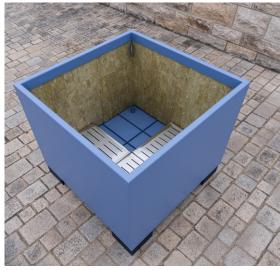

### **PLANT CARE SYSTEM**

For optimum plant care.
Optionally available for every planter.

Water reservoir
Stop-end system as intermediate shelf
Water overflow with a height of approx. 100 mm
Filling tube with lid for manual filling of the reservoir
Root fleece over the reservoir to prevent dirt in the water