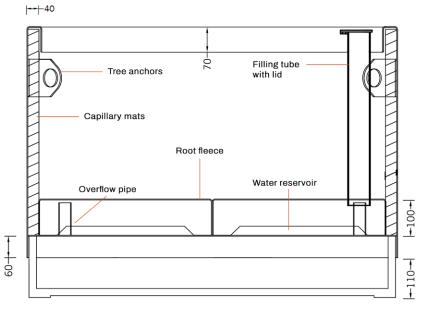

### **PLANT CARE SYSTEM**

For optimum plant care.
Optionally available for every planter.

Water reservoir
Stop-end system as intermediate shelf
Water overflow with a height of approx. 100 mm
Filling tube with lid for manual filling of the reservoir
Root fleece over the reservoir to prevent dirt in the water

2. Interior wall panelling Capillary plant mats on the sides improve the water supply in the upper area and also serve as heat and frost protection.

Size 10