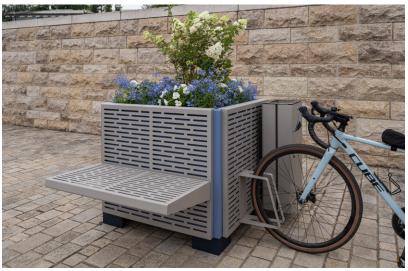

## **ONE POT PARK**

Customised looks can be created using the design covers that are easy to attach to the side walls. Play with colours and design multi-coloured planters to suit your taste. Benches, litter bins and bike stands can also be attached to these design covers, creating our versatile "One Pot Park".