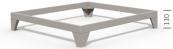

#### BASES

Choice of 4 different bases

Three of the bases are suitable for forklift transportation and can be driven under with a fork.

1. Straight corner feet

#### **FEATURES**

Tree anchors in all 4 corners

2. Angled corner feet