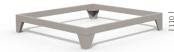

#### BASES

Choice of 4 different bases

Three of the bases are suitable for forklift transportation and can be driven under with a fork.

1. Straight corner feet

#### **FEATURES**

Tree anchors in all 4 corners

2. Angled corner feet