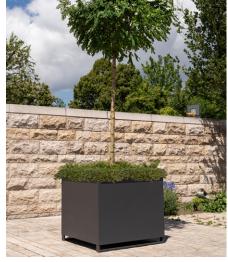

## **PLANTER 300**

Size 10

# **DIMENSIONS**

Length: 1250 mm 1250 mm Width: Height: 600 mm 766 L Capacity: Weight: 90 kg