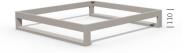

#### BASES

Choice of 4 different bases

Three of the bases are suitable for forklift transportation and can be driven under with a fork.

1. Straight corner feet

#### **FEATURES**

Tree anchors in all 4 corners

2. Angled corner feet