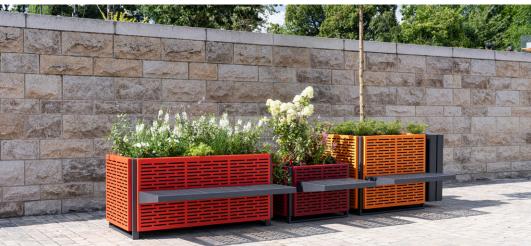

## **ONE POT PARK**

Customised looks can be created using the design covers that are easy to attach to the side walls. Play with colours and design multi-coloured planters to suit your taste. Benches, litter bins and bike stands can also be attached to these design covers, creating our versatile "One Pot Park".