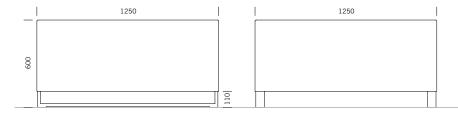

# **DIMENSIONS**

Length: 1250 mm 1250 mm Width: Height: 600 mm 766 L Capacity: Weight: 90 kg