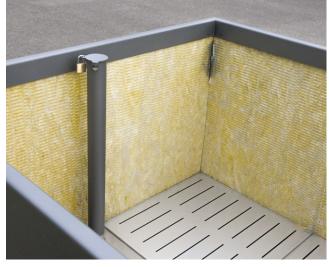

2. Interior wall panelling Capillary plant mats on the sides improve the water supply in the upper area and also serve as heat and frost protection.

Size 10