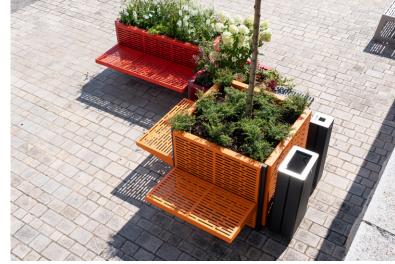

# **BENKERT**BÄNKE

## **ONE POT PARK**

Customised looks can be created using the design covers that are easy to attach to the side walls. Play with colours and design multi-coloured planters to suit your taste. Benches, litter bins and bike stands can also be attached to these design covers, creating our versatile "One Pot Park".