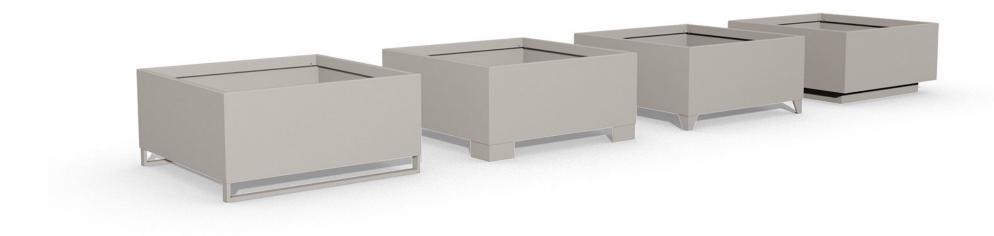

#### BASES

Choice of 4 different bases

Three of the bases are suitable for forklift transportation and can be driven under with a fork.

1. Straight corner feet

#### **FEATURES**

Tree anchors in all 4 corners

2. Angled corner feet