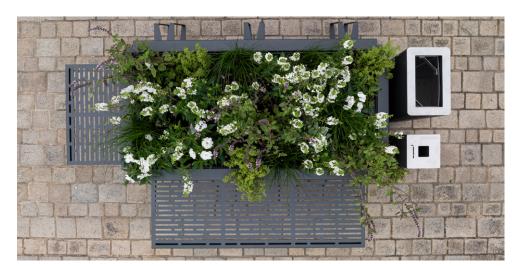

### **PLANT CARE SYSTEM**

For optimum plant care.
Optionally available for every planter.

Water reservoir
Stop-end system as intermediate shelf
Water overflow with a height of approx. 100 mm
Filling tube with lid for manual filling of the reservoir
Root fleece over the reservoir to prevent dirt in the water

2. Interior wall panelling Capillary plant mats on the sides improve the water supply in the upper area and also serve as heat and frost protection.

Size 10