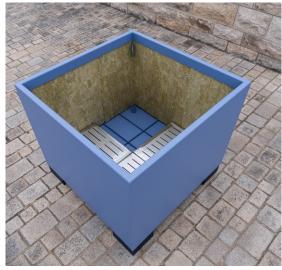

#### **FEATURES**

Tree anchors in all 4 corners

2. Angled corner feet

### **PLANT CARE SYSTEM**

For optimum plant care.
Optionally available for every planter.

Water reservoir
Stop-end system as intermediate shelf
Water overflow with a height of approx. 100 mm
Filling tube with lid for manual filling of the reservoir
Root fleece over the reservoir to prevent dirt in the water