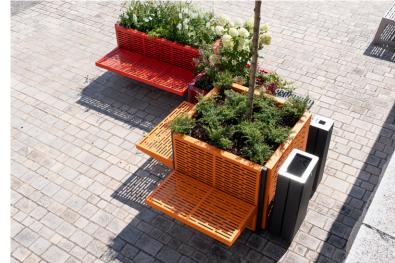

# **ONE POT PARK**

Customised looks can be created using the design covers that are easy to attach to the side walls. Play with colours and design multi-coloured planters to suit your taste. Benches, litter bins and bike stands can also be attached to these design covers, creating our versatile "One Pot Park".