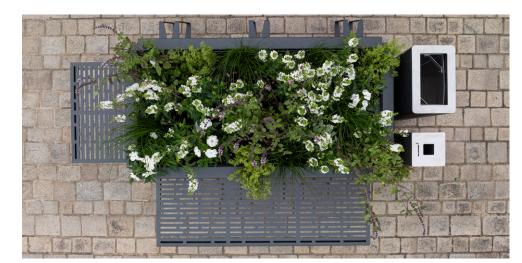

# **ONE POT PARK**

Customised looks can be created using the design covers that are easy to attach to the side walls. Play with colours and design multi-coloured planters to suit your taste. Benches, litter bins and bike stands can also be attached to these design covers, creating our versatile "One Pot Park".