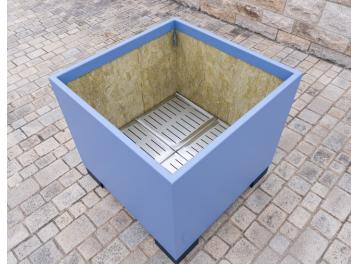

## **DIMENSIONS**

Length: 1000 mm
Width: 1000 mm
Height: 1000 mm
Capacity: 890 L
Weight: 100 kg

### FRAME

Stainless steel type 304 I powder-coated

## **BASES**

Choice of 4 different bases

Three of the bases are suitable for forklift transportation and can be driven under with a fork.

1. Straight corner feet