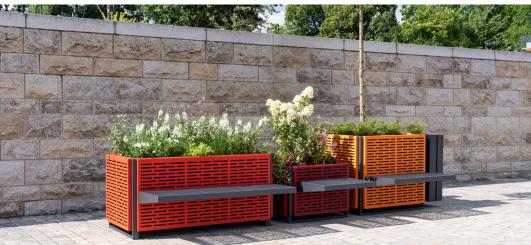

# **ONE POT PARK**

Customised looks can be created using the design covers that are easy to attach to the side walls. Play with colours and design multi-coloured planters to suit your taste. Benches, litter bins and bike stands can also be attached to these design covers, creating our versatile "One Pot Park".