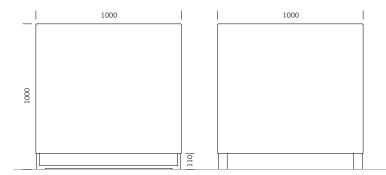

## **DIMENSIONS**

Length: 1000 mm
Width: 1000 mm
Height: 1000 mm
Capacity: 890 L
Weight: 100 kg