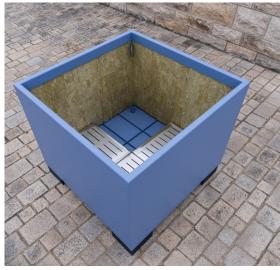

## **DIMENSIONS**

Length: 1000 mm
Width: 1000 mm
Height: 1000 mm
Capacity: 890 L
Weight: 100 kg

### FRAME

Stainless steel type 304 I powder-coated

## **BASES**

Choice of 4 different bases

Three of the bases are suitable for forklift transportation and can be driven under with a fork.

1. Straight corner feet