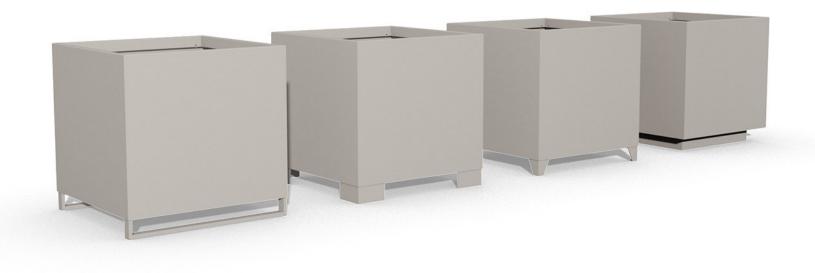

## **BASES**

Choice of 4 different bases

Three of the bases are suitable for forklift transportation and can be driven under with a fork.

1. Straight corner feet

#### ier

2. Angled corner feet

**FEATURES** 

Tree anchors in all 4 corners

## OPTIONAL FEATURES

Plant Care System

Skid-base

4. Platform with stepless levelling function

We recommend lifting straps for safe transportation of this base.

Size 09