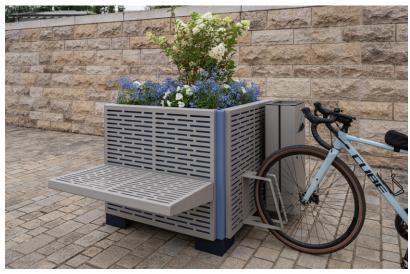

# **ONE POT PARK**

Customised looks can be created using the design covers that are easy to attach to the side walls. Play with colours and design multi-coloured planters to suit your taste. Benches, litter bins and bike stands can also be attached to these design covers, creating our versatile "One Pot Park".