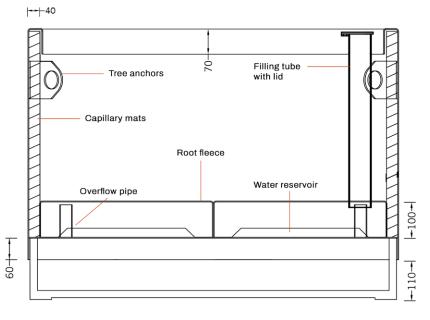

## **PLANT CARE SYSTEM**

For optimum plant care.
Optionally available for every planter.

Water reservoir
Stop-end system as intermediate shelf
Water overflow with a height of approx. 100 mm
Filling tube with lid for manual filling of the reservoir
Root fleece over the reservoir to prevent dirt in the water

2. Interior wall panelling Capillary plant mats on the sides improve the water supply in the upper area and also serve as heat and frost protection.

Size 09