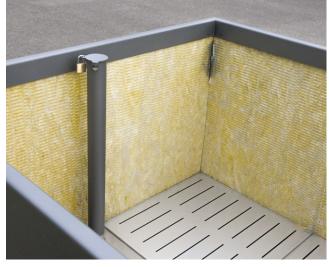

## **PLANT CARE SYSTEM**

For optimum plant care.
Optionally available for every planter.

Water reservoir
Stop-end system as intermediate shelf
Water overflow with a height of approx. 100 mm
Filling tube with lid for manual filling of the reservoir
Root fleece over the reservoir to prevent dirt in the water

2. Interior wall panelling Capillary plant mats on the sides improve the water supply in the upper area and also serve as heat and frost protection.

Size 09