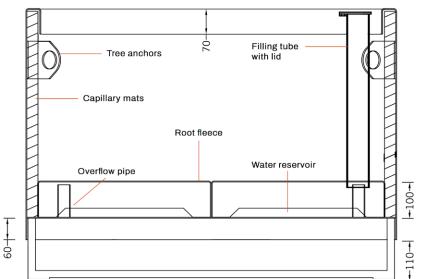

### PLANT CARE SYSTEM

For optimum plant care. Optionally available for every planter.

Water reservoir
Stop-end system as intermediate shelf
Water overflow with a height of approx. 100 mm
Filling tube with lid for manual filling of the reservoir
Root fleece over the reservoir to prevent dirt in the water

2. Interior wall panelling Capillary plant mats on the sides improve the water supply in the upper area and also serve as heat and frost protection. **├--**|-40

Size 08