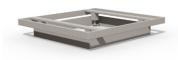

### BASES

Three of the bases are suitable for forklift transportation and can be driven under with a fork.

1. Straight corner feet

4. Platform with stepless levelling function

We recommend lifting straps for safe transportation of this base.

Choice of 4 different bases

FEATURES Tree anchors in all 4 corners

2. Angled corner feet

Plant Care System

**OPTIONAL FEATURES** 