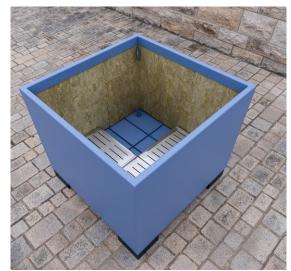

### **ONE POT PARK**

Customised looks can be created using the design covers that are easy to attach to the side walls. Play with colours and design multi-coloured planters to suit your taste. Benches, litter bins and bike stands can also be attached to these design covers, creating our versatile "One Pot Park".