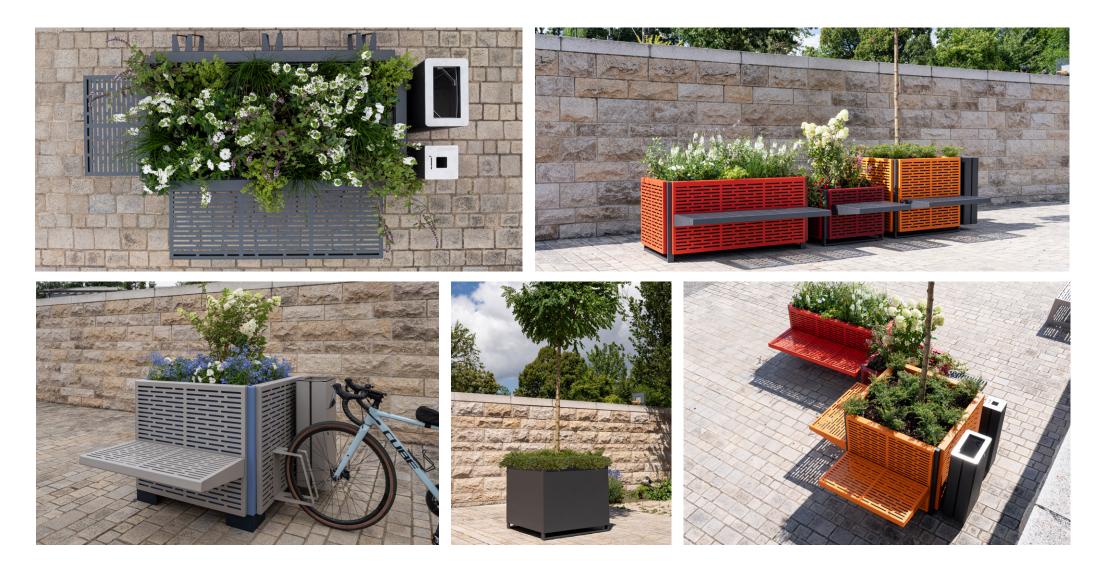

### **ONE POT PARK**

Customised looks can be created using the design covers that are easy to attach to the side walls. Play with colours and design multi-coloured planters to suit your taste. Benches, litter bins and bike stands can also be attached to these design covers, creating our versatile "One Pot Park".