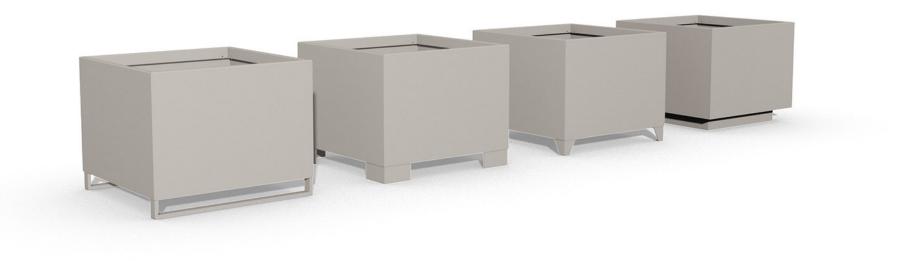

### BASES

Three of the bases are suitable for forklift transportation and can be driven under with a fork.

1. Straight corner feet

4. Platform with stepless levelling function

We recommend lifting straps for safe transportation of this base.

Choice of 4 different bases

FEATURES Tree anchors in all 4 corners

2. Angled corner feet

Plant Care System

**OPTIONAL FEATURES** 