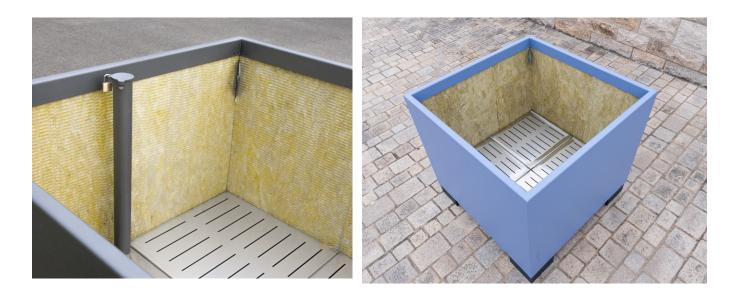

### PLANT CARE SYSTEM

For optimum plant care. Optionally available for every planter.

Water reservoir
Stop-end system as intermediate shelf
Water overflow with a height of approx. 100 mm
Filling tube with lid for manual filling of the reservoir
Root fleece over the reservoir to prevent dirt in the water

2. Interior wall panelling Capillary plant mats on the sides improve the water supply in the upper area and also serve as heat and frost protection. **├--**|-40

Size 08