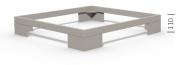

### BASES

Three of the bases are suitable for forklift transportation and can be driven under with a fork.

1. Straight corner feet

4. Platform with stepless levelling function

We recommend lifting straps for safe transportation of this base.

Choice of 4 different bases

FEATURES Tree anchors in all 4 corners

2. Angled corner feet

Plant Care System

**OPTIONAL FEATURES** 