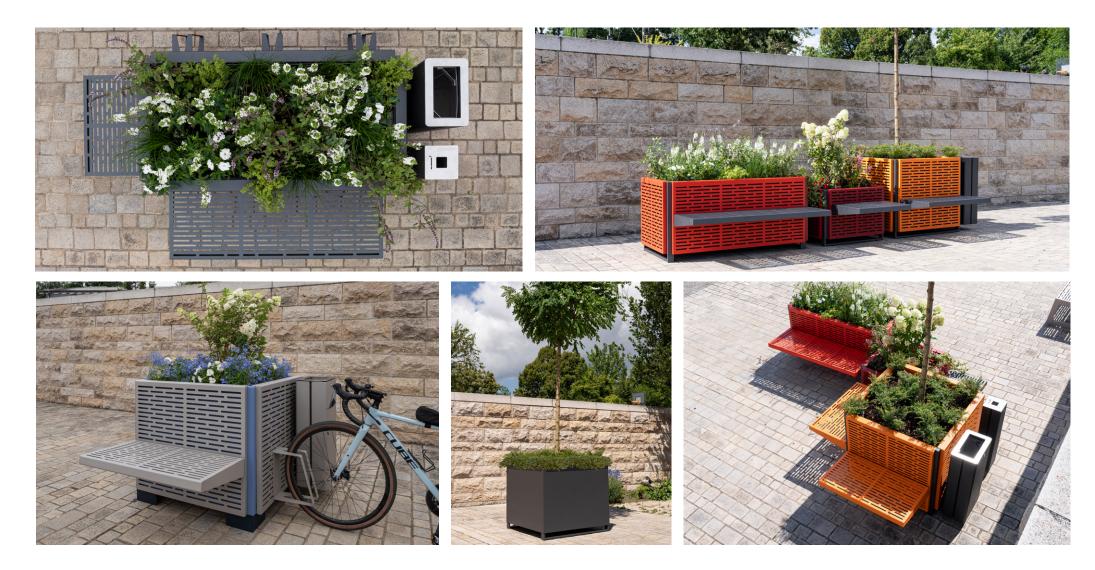

#### **ONE POT PARK**

Customised looks can be created using the design covers that are easy to attach to the side walls. Play with colours and design multi-coloured planters to suit your taste. Benches, litter bins and bike stands can also be attached to these design covers, creating our versatile "One Pot Park".