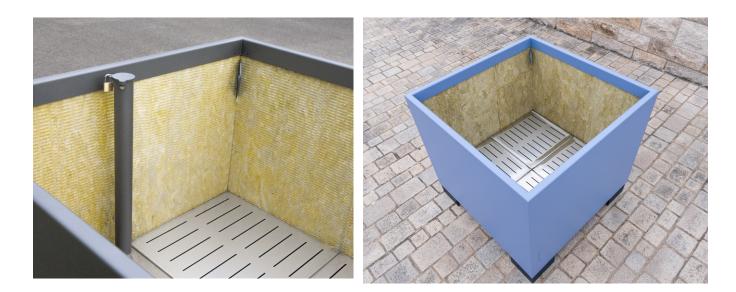

#### PLANT CARE SYSTEM

For optimum plant care. Optionally available for every planter.

1. Water reservoir Stop-end system as intermediate shelf Water overflow with a height of approx. 100 mm Filling tube with lid for manual filling of the reservoir Root fleece over the reservoir to prevent dirt in the water

2. Interior wall panelling Capillary plant mats on the sides improve the water supply in the upper area and also serve as heat and frost protection. **├--**|-40

Size 07