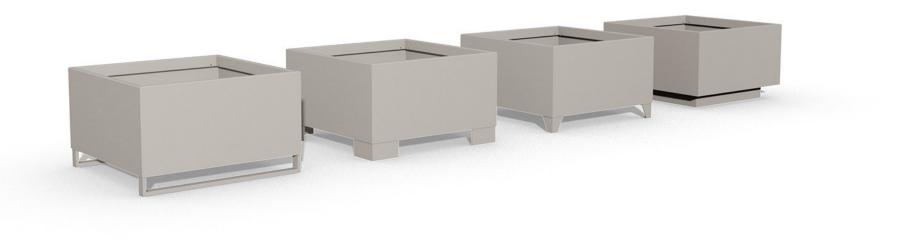

#### BASES

Choice of 4 different bases

Three of the bases are suitable for forklift transportation and can be driven under with a fork.

1. Straight corner feet

Wide range of colours - more than 8500 colours

110

www.benkert.info/farben

1000

4. Platform with stepless levelling function

We recommend lifting straps for safe transportation of this base.

Tree anchors in all 4 corners

FEATURES

2. Angled corner feet

3. Skid-base

Plant Care System

1000 mm 1000 mm

> 600 mm 490 L

> > 65 kg

**OPTIONAL FEATURES** 

DIMENSIONS

Length: