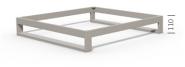

#### BASES

Choice of 4 different bases

Three of the bases are suitable for forklift transportation and can be driven under with a fork.

1. Straight corner feet

Wide range of colours - more than 8500 colours