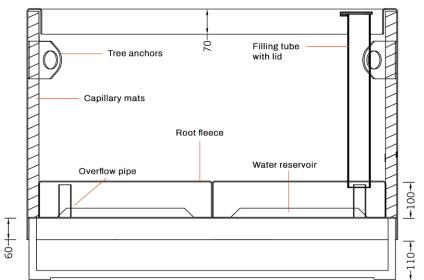

#### PLANT CARE SYSTEM

For optimum plant care. Optionally available for every planter.

1. Water reservoir Stop-end system as intermediate shelf Water overflow with a height of approx. 100 mm Filling tube with lid for manual filling of the reservoir Root fleece over the reservoir to prevent dirt in the water

2. Interior wall panelling Capillary plant mats on the sides improve the water supply in the upper area and also serve as heat and frost protection. **├--**|-40

Size 07