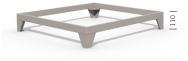

3. Skid-base

Plant Care System

1000 mm 1000 mm

> 600 mm 490 L

> > 65 kg

**OPTIONAL FEATURES** 

DIMENSIONS

Length: