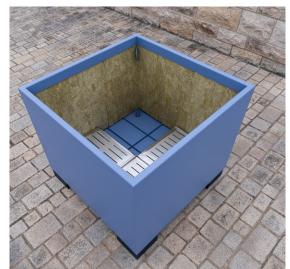

3. Skid-base

Plant Care System

1000 mm 1000 mm

> 600 mm 490 L

> > 65 kg

**OPTIONAL FEATURES** 

DIMENSIONS

Length:

Width:

Height:

Weight:

Capacity:

#### PLANT CARE SYSTEM

For optimum plant care. Optionally available for every planter.

1. Water reservoir Stop-end system as intermediate shelf Water overflow with a height of approx. 100 mm Filling tube with lid for manual filling of the reservoir Root fleece over the reservoir to prevent dirt in the water

2. Interior wall panelling Capillary plant mats on the sides improve the water supply in the upper area and also serve as heat and frost protection. **├--**|-40

Size 07