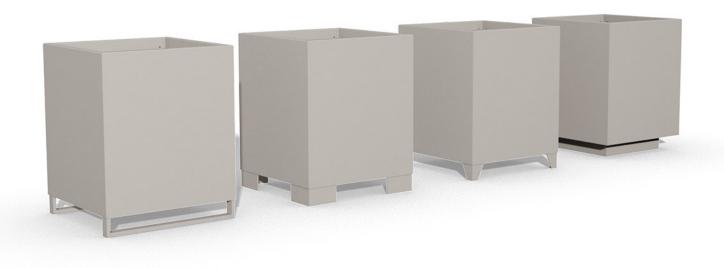

### BASES

Choice of 4 different bases

Three of the bases are suitable for forklift transportation and can be driven under with a fork.

1. Straight corner feet

4. Platform with stepless levelling function

# **FEATURES**

Tree anchors in all 4 corners

2. Angled corner feet

## OPTIONAL FEATURES

Plant Care System

Skid-base

We recommend lifting straps for safe transportation of this base.

Size 06