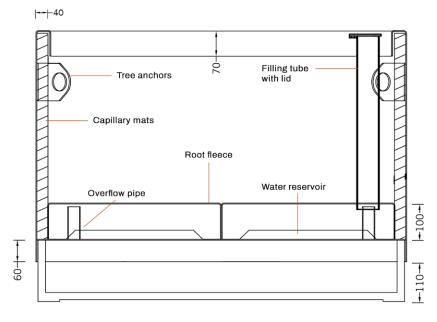

## **PLANT CARE SYSTEM**

For optimum plant care.
Optionally available for every planter.

Water reservoir
Stop-end system as intermediate shelf
Water overflow with a height of approx. 100 mm
Filling tube with lid for manual filling of the reservoir
Root fleece over the reservoir to prevent dirt in the water

2. Interior wall panelling Capillary plant mats on the sides improve the water supply in the upper area and also serve as heat and frost protection.

Size 06