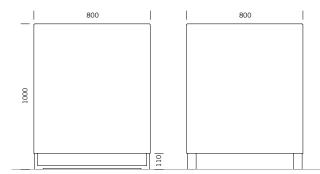

## **DIMENSIONS**

Length: 800 mm
Width: 800 mm
Height: 1000 mm
Capacity: 570 L
Weight: 75 kg