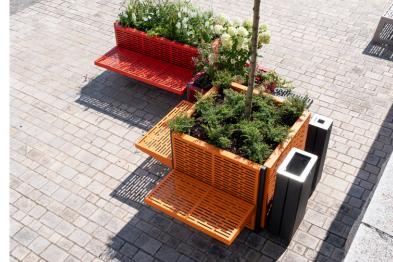

# **ONE POT PARK**

Customised looks can be created using the design covers that are easy to attach to the side walls. Play with colours and design multi-coloured planters to suit your taste. Benches, litter bins and bike stands can also be attached to these design covers, creating our versatile "One Pot Park".