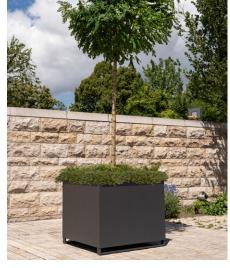

## **DIMENSIONS**

Length: 800 mm
Width: 800 mm
Height: 1000 mm
Capacity: 570 L
Weight: 75 kg

#### FRAME

Stainless steel type 304 I powder-coated