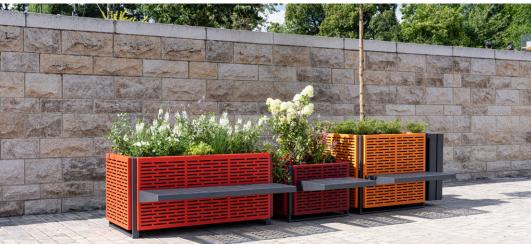

# **ONE POT PARK**

Customised looks can be created using the design covers that are easy to attach to the side walls. Play with colours and design multi-coloured planters to suit your taste. Benches, litter bins and bike stands can also be attached to these design covers, creating our versatile "One Pot Park".