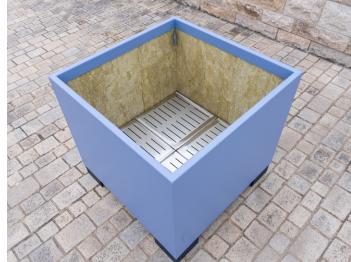

## **DIMENSIONS**

Length: 800 mm
Width: 800 mm
Height: 1000 mm
Capacity: 570 L
Weight: 75 kg

#### FRAME

Stainless steel type 304 I powder-coated