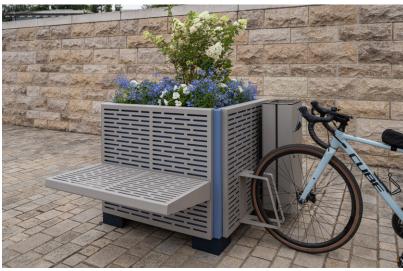

# **ONE POT PARK**

Customised looks can be created using the design covers that are easy to attach to the side walls. Play with colours and design multi-coloured planters to suit your taste. Benches, litter bins and bike stands can also be attached to these design covers, creating our versatile "One Pot Park".