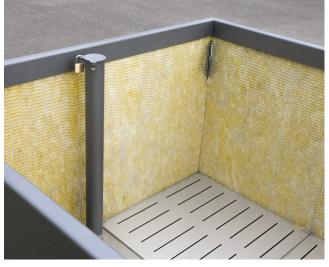

## **PLANT CARE SYSTEM**

For optimum plant care.
Optionally available for every planter.

Water reservoir
Stop-end system as intermediate shelf
Water overflow with a height of approx. 100 mm
Filling tube with lid for manual filling of the reservoir
Root fleece over the reservoir to prevent dirt in the water

2. Interior wall panelling Capillary plant mats on the sides improve the water supply in the upper area and also serve as heat and frost protection.

Size 06