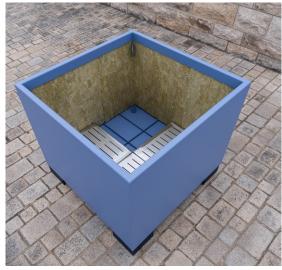

## **PLANT CARE SYSTEM**

For optimum plant care.
Optionally available for every planter.

Water reservoir
Stop-end system as intermediate shelf
Water overflow with a height of approx. 100 mm
Filling tube with lid for manual filling of the reservoir
Root fleece over the reservoir to prevent dirt in the water

2. Interior wall panelling Capillary plant mats on the sides improve the water supply in the upper area and also serve as heat and frost protection.

Size 06