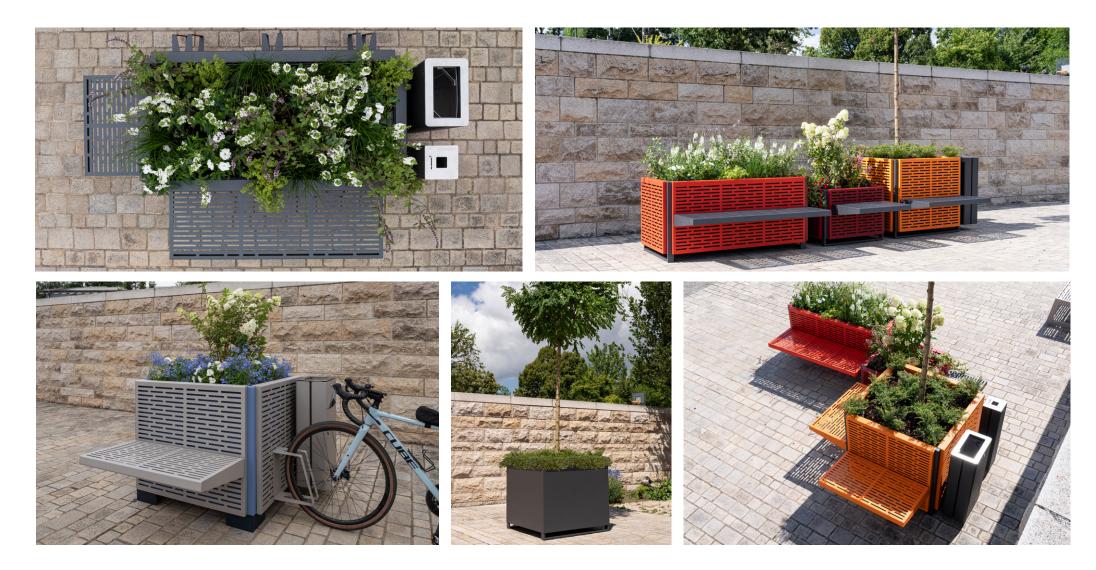

## **ONE POT PARK**

Customised looks can be created using the design covers that are easy to attach to the side walls. Play with colours and design multi-coloured planters to suit your taste. Benches, litter bins and bike stands can also be attached to these design covers, creating our versatile "One Pot Park".