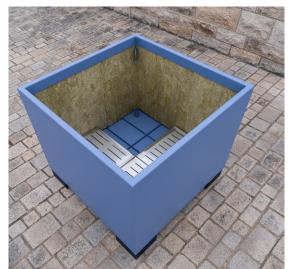

## PLANT CARE SYSTEM

For optimum plant care. Optionally available for every planter.

1. Water reservoir Stop-end system as intermediate shelf Water overflow with a height of approx. 100 mm Filling tube with lid for manual filling of the reservoir Root fleece over the reservoir to prevent dirt in the water

2. Interior wall panelling Capillary plant mats on the sides improve the water supply in the upper area and also serve as heat and frost protection. **├--**|-40

Size 05