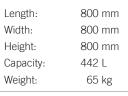

Size 05





800

Size 05

## FRAME

800

Stainless steel type 304 | powder-coated

## Wide range of colours - more than 8500 colours

110

**BENKERT** colours DB-selection RAL-CLASSIC **RAL-DESIGN** PANTONE NCS

### www.benkert.info/farben

800



## BASES

Three of the bases are suitable for forklift transportation and can be driven under with a fork.

1. Straight corner feet



4. Platform with stepless levelling function



We recommend lifting straps for safe transportation of this base.

Choice of 4 different bases

FEATURES

Tree anchors in all 4 corners

2. Angled corner feet





3. Skid-base

Plant Care System

**OPTIONAL FEATURES** 





**GROUND ANCHOR** 

Free positioning

DIMENSIONS

# **BENKERT**BÄNKE

Size 05

# **BENKERT**BÄNKE

## PLANT CARE SYSTEM

For optimum plant care. Optionally available for every planter.

1. Water reservoir Stop-end system as intermediate shelf Water overflow with a height of approx. 100 mm Filling tube with lid for manual filling of the reservoir Root fleece over the reservoir to prevent dirt in the water

2. Interior wall panelling Capillary plant mats on the sides improve the water supply in the upper area and also serve as heat and frost protection. **├--**|-40







Size 05

# **BENKERT**BÄNKE

## **ONE POT PARK**

Customised looks can be created using the design covers that are easy to attach to the side walls. Play with colours and design multi-coloured planters to suit your taste.