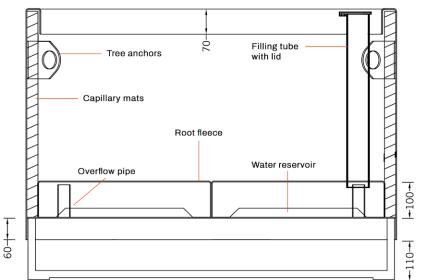

## PLANT CARE SYSTEM

For optimum plant care. Optionally available for every planter.

1. Water reservoir Stop-end system as intermediate shelf Water overflow with a height of approx. 100 mm Filling tube with lid for manual filling of the reservoir Root fleece over the reservoir to prevent dirt in the water

2. Interior wall panelling Capillary plant mats on the sides improve the water supply in the upper area and also serve as heat and frost protection. **├--**|-40

Size 05