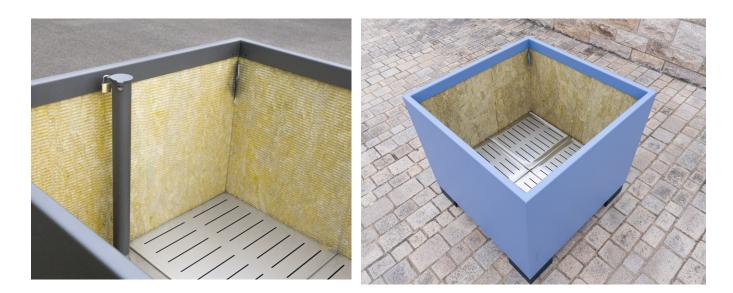

## PLANT CARE SYSTEM

For optimum plant care. Optionally available for every planter.

1. Water reservoir Stop-end system as intermediate shelf Water overflow with a height of approx. 100 mm Filling tube with lid for manual filling of the reservoir Root fleece over the reservoir to prevent dirt in the water

2. Interior wall panelling Capillary plant mats on the sides improve the water supply in the upper area and also serve as heat and frost protection. **├--**|-40

Size 05