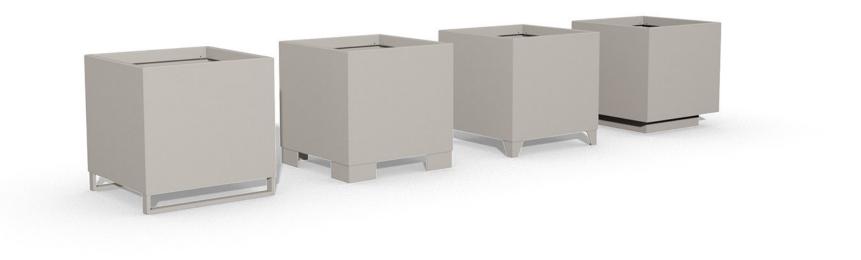

Choice of 4 different bases

FEATURES

Tree anchors in all 4 corners

2. Angled corner feet

3. Skid-base

Plant Care System

**OPTIONAL FEATURES** 

**GROUND ANCHOR** 

## BASES

Three of the bases are suitable for forklift transportation and can be driven under with a fork.

1. Straight corner feet

4. Platform with stepless levelling function

We recommend lifting straps for safe transportation of this base.