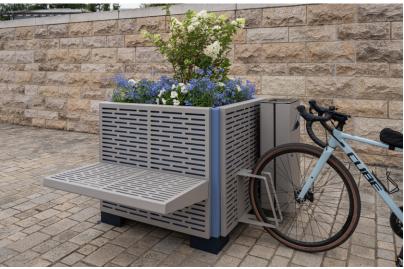

## **ONE POT PARK**

Customised looks can be created using the design covers that are easy to attach to the side walls. Play with colours and design multi-coloured planters to suit your taste. Benches, litter bins and bike stands can also be attached to these design covers, creating our versatile "One Pot Park".