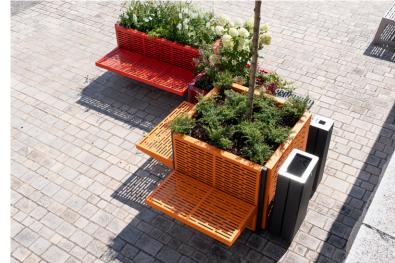

## **ONE POT PARK**

Customised looks can be created using the design covers that are easy to attach to the side walls. Play with colours and design multi-coloured planters to suit your taste. Benches, litter bins and bike stands can also be attached to these design covers, creating our versatile "One Pot Park".