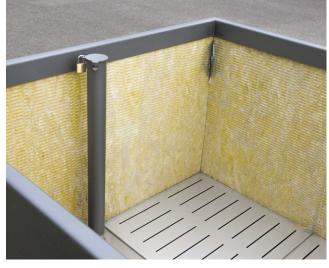

## **PLANT CARE SYSTEM**

For optimum plant care.
Optionally available for every planter.

Water reservoir
Stop-end system as intermediate shelf
Water overflow with a height of approx. 100 mm
Filling tube with lid for manual filling of the reservoir
Root fleece over the reservoir to prevent dirt in the water

2. Interior wall panelling Capillary plant mats on the sides improve the water supply in the upper area and also serve as heat and frost protection.

Size 04