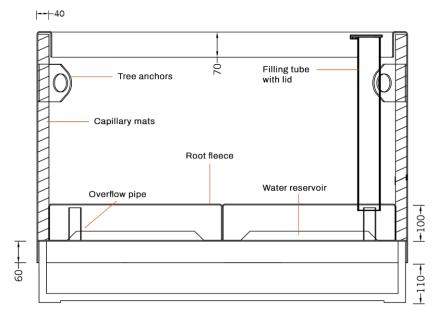

Tree anchors in all 4 corners

2. Angled corner feet

OPTIONAL FEATURES

Plant Care System

feet 3. Skid-base

We recommend lifting straps for safe transportation of this base.

**BENKERT**BÄNKE

Size 04

## **PLANT CARE SYSTEM**

For optimum plant care.
Optionally available for every planter.

Water reservoir
Stop-end system as intermediate shelf
Water overflow with a height of approx. 100 mm
Filling tube with lid for manual filling of the reservoir
Root fleece over the reservoir to prevent dirt in the water

2. Interior wall panelling Capillary plant mats on the sides improve the water supply in the upper area and also serve as heat and frost protection.

Size 04