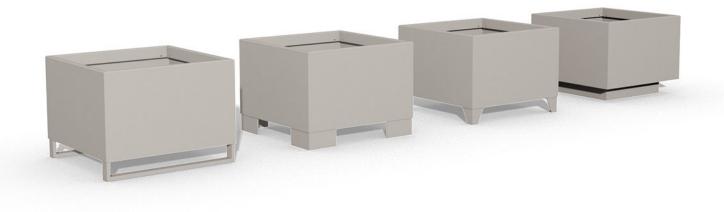

### BASES

Choice of 4 different bases

Three of the bases are suitable for forklift transportation and can be driven under with a fork.

1. Straight corner feet

4. Platform with stepless levelling function

**FEATURES** 

Tree anchors in all 4 corners

2. Angled corner feet

OPTIONAL FEATURES

Plant Care System

feet 3. Skid-base

We recommend lifting straps for safe transportation of this base.

**BENKERT**BÄNKE

Size 04