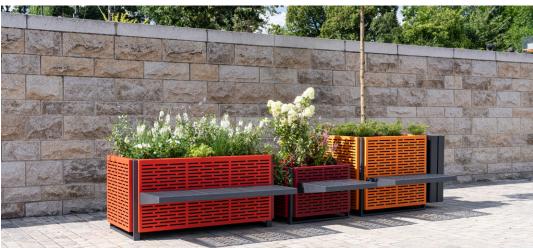

## **ONE POT PARK**

Customised looks can be created using the design covers that are easy to attach to the side walls. Play with colours and design multi-coloured planters to suit your taste. Benches, litter bins and bike stands can also be attached to these design covers, creating our versatile "One Pot Park".