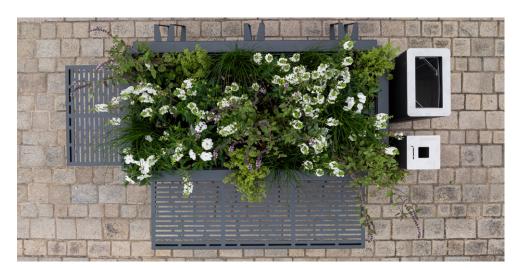

## **ONE POT PARK**

Customised looks can be created using the design covers that are easy to attach to the side walls. Play with colours and design multi-coloured planters to suit your taste. Benches, litter bins and bike stands can also be attached to these design covers, creating our versatile "One Pot Park".