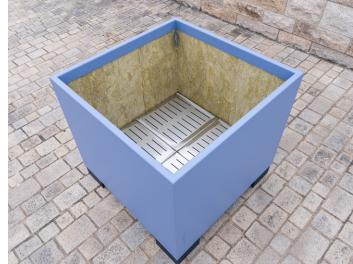

## **DIMENSIONS**

Length: 800 mm
Width: 800 mm
Height: 600 mm
Capacity: 314 L
Weight: 50 kg

#### FRAME

Stainless steel type 304 I powder-coated

### BASES

Choice of 4 different bases

Three of the bases are suitable for forklift transportation and can be driven under with a fork.

1. Straight corner feet

4. Platform with stepless levelling function

**FEATURES** 