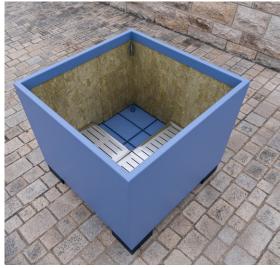

## **DIMENSIONS**

Length: 800 mm
Width: 800 mm
Height: 600 mm
Capacity: 314 L
Weight: 50 kg

#### FRAME

Stainless steel type 304 I powder-coated

### BASES

Choice of 4 different bases

Three of the bases are suitable for forklift transportation and can be driven under with a fork.

1. Straight corner feet

4. Platform with stepless levelling function

**FEATURES** 