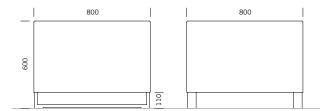

## **DIMENSIONS**

Length: 800 mm
Width: 800 mm
Height: 600 mm
Capacity: 314 L
Weight: 50 kg