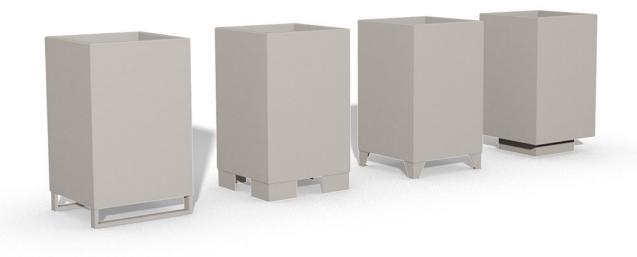

#### **BASES**

Choice of 4 different bases

Three of the bases are suitable for forklift transportation and can be driven under with a fork.

1. Straight corner feet

4. Platform with stepless levelling function

FEATURES

Tree anchors in all 4 corners

2. Angled corner feet

OPTIONAL FEATURES

Plant Care System

3. Skid-base

We recommend lifting straps for safe transportation of this base.

Size 03