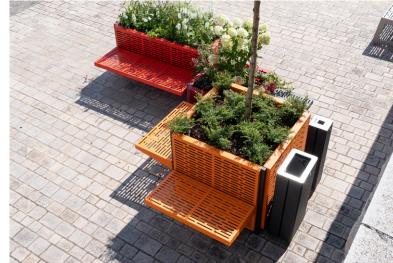

# **ONE POT PARK**

Customised looks can be created using the design covers that are easy to attach to the side walls. Play with colours and design multi-coloured planters to suit your taste. Benches, litter bins and bike stands can also be attached to these design covers, creating our versatile "One Pot Park".