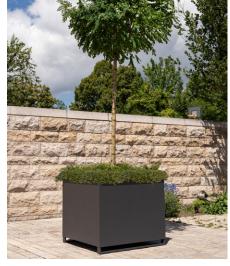

## **DIMENSIONS**

Length: 600 mm
Width: 600 mm
Height: 1000 mm
Capacity: 320 L
Weight: 55 kg

### FRAME

Stainless steel type 304 I powder-coated