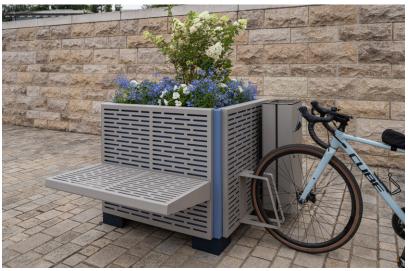

# **ONE POT PARK**

Customised looks can be created using the design covers that are easy to attach to the side walls. Play with colours and design multi-coloured planters to suit your taste. Benches, litter bins and bike stands can also be attached to these design covers, creating our versatile "One Pot Park".