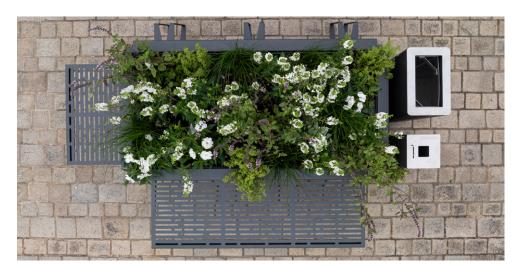

# **ONE POT PARK**

Customised looks can be created using the design covers that are easy to attach to the side walls. Play with colours and design multi-coloured planters to suit your taste. Benches, litter bins and bike stands can also be attached to these design covers, creating our versatile "One Pot Park".