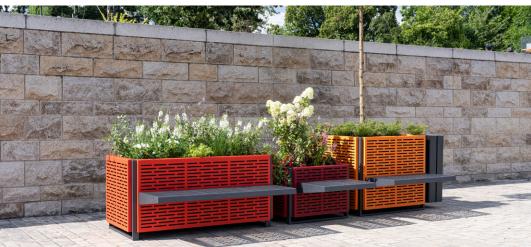

# **ONE POT PARK**

Customised looks can be created using the design covers that are easy to attach to the side walls. Play with colours and design multi-coloured planters to suit your taste. Benches, litter bins and bike stands can also be attached to these design covers, creating our versatile "One Pot Park".