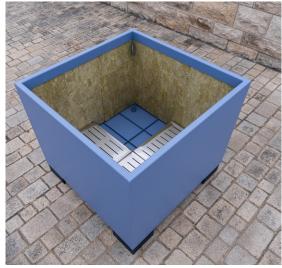

## **PLANT CARE SYSTEM**

For optimum plant care.
Optionally available for every planter.

Water reservoir
Stop-end system as intermediate shelf
Water overflow with a height of approx. 100 mm
Filling tube with lid for manual filling of the reservoir
Root fleece over the reservoir to prevent dirt in the water

2. Interior wall panelling Capillary plant mats on the sides improve the water supply in the upper area and also serve as heat and frost protection.

Size 03