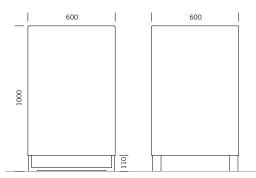

## **DIMENSIONS**

Length: 600 mm
Width: 600 mm
Height: 1000 mm
Capacity: 320 L
Weight: 55 kg