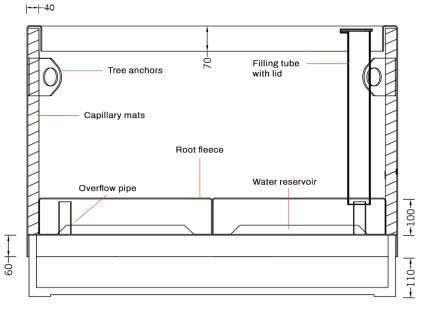

## **PLANT CARE SYSTEM**

For optimum plant care.
Optionally available for every planter.

Water reservoir
Stop-end system as intermediate shelf
Water overflow with a height of approx. 100 mm
Filling tube with lid for manual filling of the reservoir
Root fleece over the reservoir to prevent dirt in the water

2. Interior wall panelling Capillary plant mats on the sides improve the water supply in the upper area and also serve as heat and frost protection.

Size 03