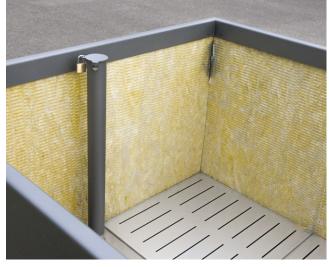

2. Interior wall panelling Capillary plant mats on the sides improve the water supply in the upper area and also serve as heat and frost protection.

Size 03