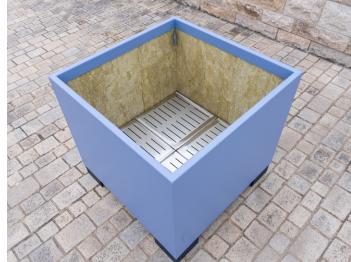

## **DIMENSIONS**

Length: 600 mm
Width: 600 mm
Height: 1000 mm
Capacity: 320 L
Weight: 55 kg

### FRAME

Stainless steel type 304 I powder-coated