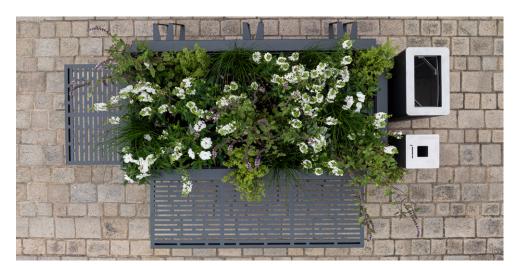

## **PLANT CARE SYSTEM**

For optimum plant care.
Optionally available for every planter.

Water reservoir
Stop-end system as intermediate shelf
Water overflow with a height of approx. 100 mm
Filling tube with lid for manual filling of the reservoir
Root fleece over the reservoir to prevent dirt in the water