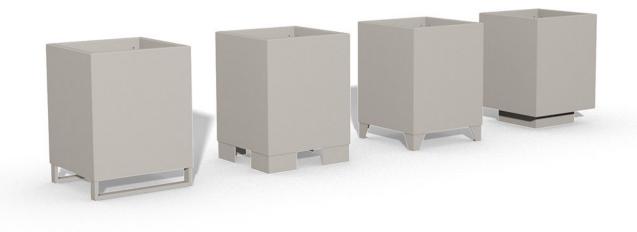

#### BASES

Choice of 4 different bases

Three of the bases are suitable for forklift transportation and can be driven under with a fork.

1. Straight corner feet

4. Platform with stepless levelling function

**FEATURES** 

Tree anchors in all 4 corners

2. Angled corner feet

OPTIONAL FEATURES

Plant Care System

3. Skid-base

We recommend lifting straps for safe transportation of this base.

Size 02