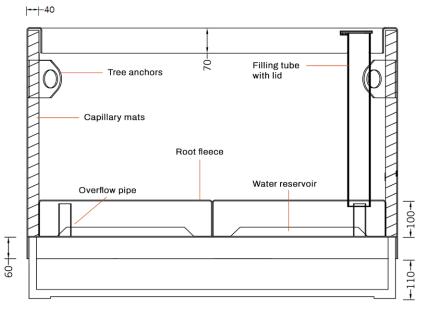

## **PLANT CARE SYSTEM**

For optimum plant care.
Optionally available for every planter.

Water reservoir
Stop-end system as intermediate shelf
Water overflow with a height of approx. 100 mm
Filling tube with lid for manual filling of the reservoir
Root fleece over the reservoir to prevent dirt in the water

2. Interior wall panelling Capillary plant mats on the sides improve the water supply in the upper area and also serve as heat and frost protection.

Size 02