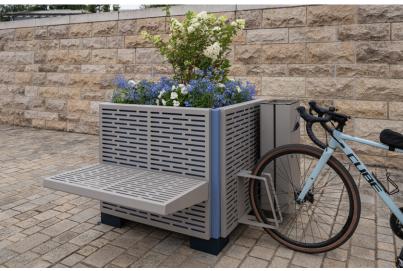

## **ONE POT PARK**

Customised looks can be created using the design covers that are easy to attach to the side walls. Play with colours and design multi-coloured planters to suit your taste. Benches, litter bins and bike stands can also be attached to these design covers, creating our versatile "One Pot Park".