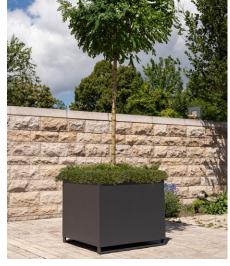

# **PLANTER 300**

Size 02

### **DIMENSIONS**

Length: 600 mm
Width: 600 mm
Height: 800 mm
Capacity: 248 L
Weight: 45 kg