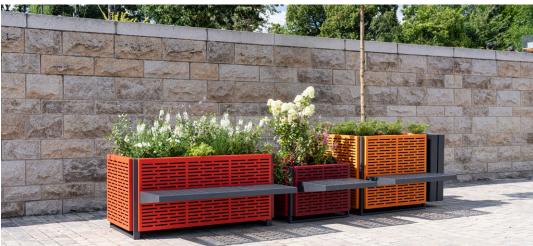

## **ONE POT PARK**

Customised looks can be created using the design covers that are easy to attach to the side walls. Play with colours and design multi-coloured planters to suit your taste. Benches, litter bins and bike stands can also be attached to these design covers, creating our versatile "One Pot Park".