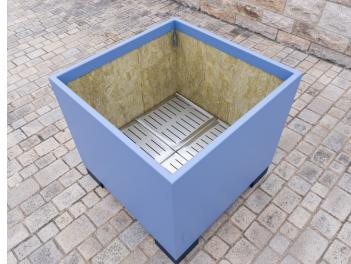

### **DIMENSIONS**

Length: 600 mm
Width: 600 mm
Height: 800 mm
Capacity: 248 L
Weight: 45 kg

#### FRAME

Stainless steel type 304 I powder-coated