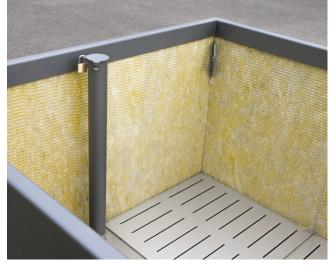

## **PLANT CARE SYSTEM**

For optimum plant care.
Optionally available for every planter.

Water reservoir
Stop-end system as intermediate shelf
Water overflow with a height of approx. 100 mm
Filling tube with lid for manual filling of the reservoir
Root fleece over the reservoir to prevent dirt in the water

2. Interior wall panelling Capillary plant mats on the sides improve the water supply in the upper area and also serve as heat and frost protection.

Size 02