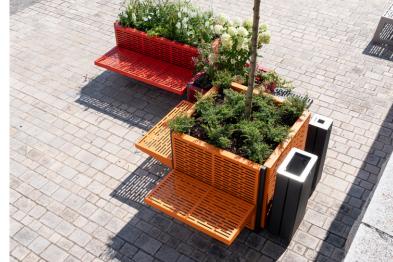

## **ONE POT PARK**

Customised looks can be created using the design covers that are easy to attach to the side walls. Play with colours and design multi-coloured planters to suit your taste. Benches, litter bins and bike stands can also be attached to these design covers, creating our versatile "One Pot Park".