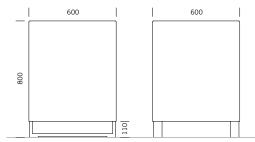

### **DIMENSIONS**

Length: 600 mm
Width: 600 mm
Height: 800 mm
Capacity: 248 L
Weight: 45 kg