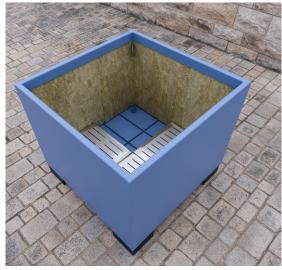

## **PLANT CARE SYSTEM**

For optimum plant care.
Optionally available for every planter.

Water reservoir
Stop-end system as intermediate shelf
Water overflow with a height of approx. 100 mm
Filling tube with lid for manual filling of the reservoir
Root fleece over the reservoir to prevent dirt in the water

2. Interior wall panelling Capillary plant mats on the sides improve the water supply in the upper area and also serve as heat and frost protection.

Size 02