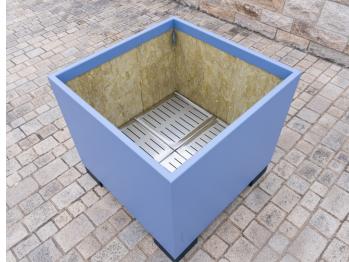

## **DIMENSIONS**

Length: 600 mm
Width: 600 mm
Height: 600 mm
Capacity: 176 L
Weight: 39 kg

#### FRAME

Stainless steel type 304 I powder-coated