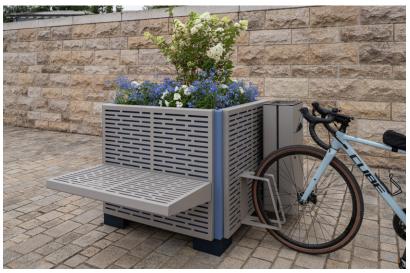

# **ONE POT PARK**

Customised looks can be created using the design covers that are easy to attach to the side walls. Play with colours and design multi-coloured planters to suit your taste. Benches, litter bins and bike stands can also be attached to these design covers, creating our versatile "One Pot Park".