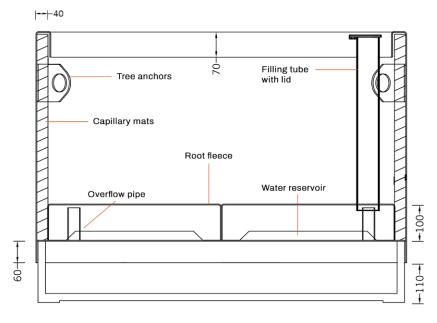

## **PLANT CARE SYSTEM**

For optimum plant care.
Optionally available for every planter.

Water reservoir
Stop-end system as intermediate shelf
Water overflow with a height of approx. 100 mm
Filling tube with lid for manual filling of the reservoir
Root fleece over the reservoir to prevent dirt in the water

2. Interior wall panelling Capillary plant mats on the sides improve the water supply in the upper area and also serve as heat and frost protection.

Size 01