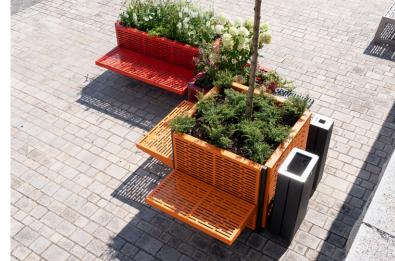

# **ONE POT PARK**

Customised looks can be created using the design covers that are easy to attach to the side walls. Play with colours and design multi-coloured planters to suit your taste. Benches, litter bins and bike stands can also be attached to these design covers, creating our versatile "One Pot Park".