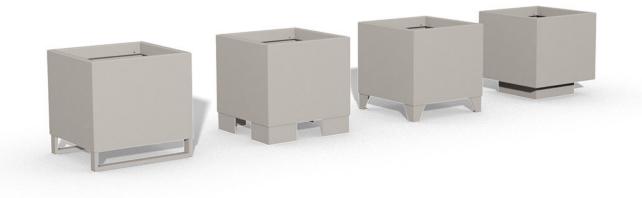

### BASES

Choice of 4 different bases

Three of the bases are suitable for forklift transportation and can be driven under with a fork.

1. Straight corner feet

4. Platform with stepless levelling function

**FEATURES** 

Tree anchors in all 4 corners

2. Angled corner feet

OPTIONAL FEATURES

Plant Care System

Skid-base

We recommend lifting straps for safe transportation of this base.

Size 01