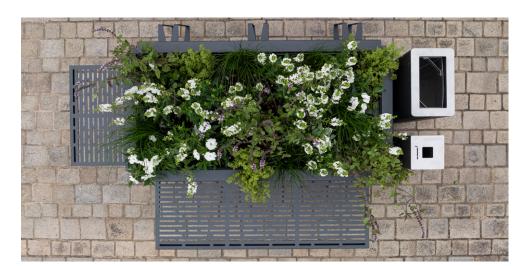

# **ONE POT PARK**

Customised looks can be created using the design covers that are easy to attach to the side walls. Play with colours and design multi-coloured planters to suit your taste. Benches, litter bins and bike stands can also be attached to these design covers, creating our versatile "One Pot Park".