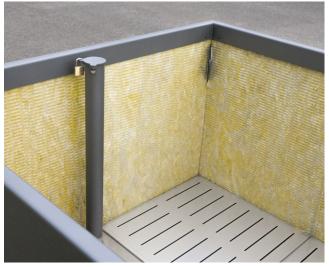

## **PLANT CARE SYSTEM**

For optimum plant care.
Optionally available for every planter.

Water reservoir
Stop-end system as intermediate shelf
Water overflow with a height of approx. 100 mm
Filling tube with lid for manual filling of the reservoir
Root fleece over the reservoir to prevent dirt in the water

2. Interior wall panelling Capillary plant mats on the sides improve the water supply in the upper area and also serve as heat and frost protection.

Size 01