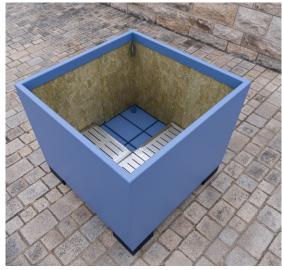

## **DIMENSIONS**

Length: 600 mm
Width: 600 mm
Height: 600 mm
Capacity: 176 L
Weight: 39 kg

#### FRAME

Stainless steel type 304 I powder-coated