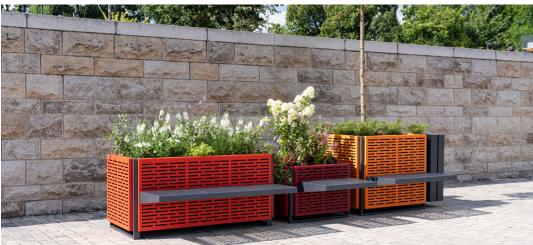

# **ONE POT PARK**

Customised looks can be created using the design covers that are easy to attach to the side walls. Play with colours and design multi-coloured planters to suit your taste. Benches, litter bins and bike stands can also be attached to these design covers, creating our versatile "One Pot Park".