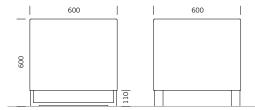

## **DIMENSIONS**

Length: 600 mm
Width: 600 mm
Height: 600 mm
Capacity: 176 L
Weight: 39 kg